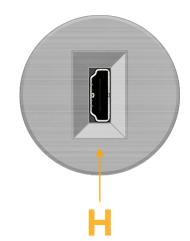

### Module/Port Options:

- **Tamper Resistant AC Receptacle** Α
- USB-A & USB-C (20W) E
- Double USB-A (Fast Charging Ports 18W) Μ
- н HDMI
- 6 CAT 6
- 12 RJ 12
- X Switched AC
- 3-Way Switch (Low Voltage)
- V USB-C (45W High Speed Charging Port)
- USB-C (25W High Speed Charging Port) S
- Switched AC (Rocker Switch) R

# AC POWER & DATA CONNECTIVITY SOLUTION

M-POWER-1TSS4-H-SS4RNDAB

Specs:

Modules/Ports:

H HDMI

Distributed by

Mormax Company, Inc. 8 Westchester Plaza Elmsford, NY 10523

C 914-699-0101  $\square$  $\mathcal{S}$ 