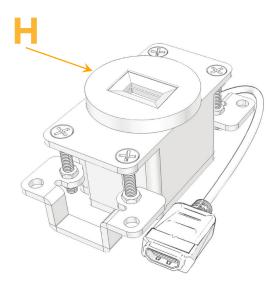

### Module/Port Options:

- **Tamper Resistant AC Receptacle** Α
- USB-A & USB-C (20W) E
- Double USB-A (Fast Charging Ports 18W) Μ
- н HDMI
- 6 CAT 6
- 12 RJ 12
- X Switched AC
- 3-Way Switch (Low Voltage)
- V USB-C (45W High Speed Charging Port)
- USB-C (25W High Speed Charging Port) S
- Switched AC (Rocker Switch) R

# AC POWER & DATA CONNECTIVITY SOLUTION

M-POWER-1TSS4-H-SS4RNDAB

Specs:

Modules/Ports:

H HDMI

Distributed by

Mormax Company, Inc. 8 Westchester Plaza Elmsford, NY 10523

C 914-699-0101  $\square$  $\mathcal{S}$ 