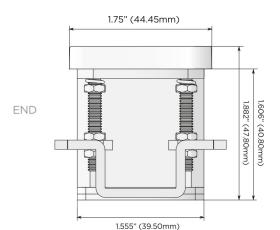

sales@mormax.com mormax.com

0.275" (7.00mm) 0.118" (3.00mm) SIDE

© 2024 Metro Light & Power, LLC. All rights reserved. US Patent No(s) 10,841,990; 10,847,959; other Patents Pending Metro Light & Power, LLC | 11 Smith St Englewood, NJ 07631 | T: 201-416-4160 | F: 208-979-4613 | info@metrolightandpower.com | www.metrolightandpower.com