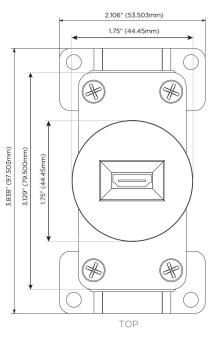

# AC POWER & DATA CONNECTIVITY SOLUTION

M-POWER-1TSS4-H-SS4RNDAB

Specs:

Modules/Ports:

H HDMI

Distributed by

Mormax Company, Inc. 8 Westchester Plaza Elmsford, NY 10523

C 914-699-0101  $\square$  $\mathcal{S}$ 