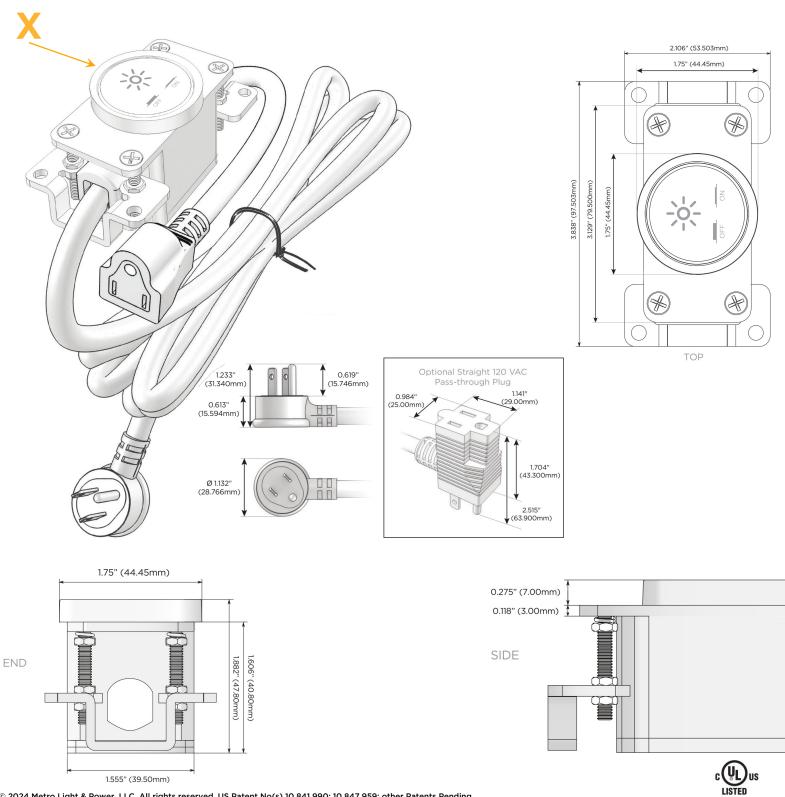

#### Bezel Finish: **GUNMETAL (ABS)**

M-POWER-ITS3-X-S3RNDAB

#### Plug:

Supplied with Low Profile Flat 45° Angle 120 VAC Plug

- **Optional Standard Straight 120 VAC Plug**
- **Optional Straight 120 VAC Pass-through Plug**

- CLEAN, COMPACT DESIGN
- STREAMLINED
- LOW PROFILE
- SIDE-EXITING CORDS
- PLUG & PLAY
- 6' AC CORD & PLUG (FLAT PLUG STANDARD)
- CUSTOMIZABLE CONFIGURATIONS AND FINISHES
- UL LISTED FOR MOUNTING IN FURNITURE
- 15A

# AC POWER & DATA CONNECTIVITY SOLUTION

M-POWER-1TS3-X-S3RNDAB

Specs:

Distributed by

Mormax Company, Inc. 8 Westchester Plaza Elmsford, NY 10523

C 914-699-0101  $\square$  $\bar{\mathscr{O}}$ 

sales@mormax.com mormax.com

> E491161 OWER DISTRI

Modules/Ports: X Switched AC

© 2024 Metro Light & Power, LLC. All rights reserved. US Patent No(s) 10,841,990; 10,847,959; other Patents Pending Metro Light & Power, LLC | 11 Smith St Englewood, NJ 07631 | T: 201-416-4160 | F: 208-979-4613 | info@metrolightandpower.com | www.metrolightandpower.com