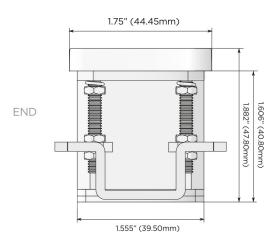

# AC POWER & DATA CONNECTIVITY SOLUTION

M-POWER-1TS3-H-S3RNDAB

Specs:

Modules/Ports:

H HDMI

Distributed by

Mormax Company, Inc. 8 Westchester Plaza Elmsford, NY 10523

C 914-699-0101  $\square$  $\mathcal{S}$ 