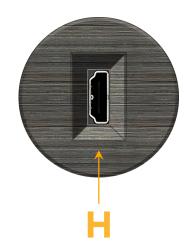

### Module/Port Options:

- **Tamper Resistant AC Receptacle** Α
- USB-A & USB-C (20W) E
- Double USB-A (Fast Charging Ports 18W) Μ
- н HDMI
- 6 CAT 6
- 12 RJ 12
- X Switched AC
- 3-Way Switch (Low Voltage)
- V USB-C (45W High Speed Charging Port)
- USB-C (25W High Speed Charging Port) S
- Switched AC (Rocker Switch) R

# AC POWER & DATA CONNECTIVITY SOLUTION

M-POWER-1TS3-H-S3RNDAB

Specs:

Modules/Ports:

H HDMI

Distributed by

Mormax Company, Inc. 8 Westchester Plaza Elmsford, NY 10523

C 914-699-0101  $\square$  $\mathcal{S}$ 