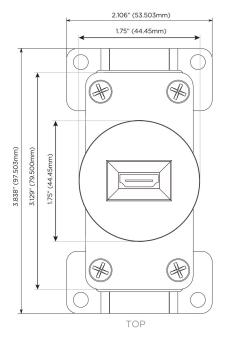

### Module/Port Options:

- **Tamper Resistant AC Receptacle** Α
- USB-A & USB-C (20W) E
- Double USB-A (Fast Charging Ports 18W) Μ
- н HDMI
- 6 CAT 6
- 12 RJ 12
- X Switched AC
- 3-Way Switch (Low Voltage)
- V USB-C (45W High Speed Charging Port)
- USB-C (25W High Speed Charging Port) S
- Switched AC (Rocker Switch) R

# AC POWER & DATA CONNECTIVITY SOLUTION

M-POWER-1TS3-H-S3RNDAB

Specs:

Modules/Ports:

H HDMI

Distributed by

Mormax Company, Inc. 8 Westchester Plaza Elmsford, NY 10523

C 914-699-0101  $\square$  $\mathcal{S}$ 