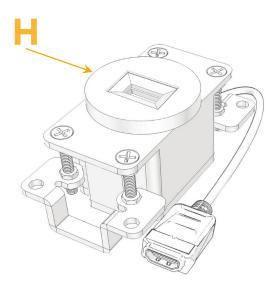

### Module/Port Options:

- **Tamper Resistant AC Receptacle** Α
- USB-A & USB-C (20W) E
- Double USB-A (Fast Charging Ports 18W) Μ
- н HDMI
- 6 CAT 6
- 12 RJ 12
- X Switched AC
- 3-Way Switch (Low Voltage)
- V USB-C (45W High Speed Charging Port)
- USB-C (25W High Speed Charging Port) S
- Switched AC (Rocker Switch) R

# AC POWER & DATA CONNECTIVITY SOLUTION

M-POWER-1TS3-H-S3RNDAB

Specs:

Modules/Ports:

H HDMI

Distributed by

Mormax Company, Inc. 8 Westchester Plaza Elmsford, NY 10523

C 914-699-0101  $\square$  $\mathcal{S}$ 