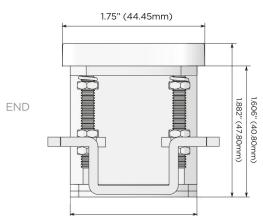

1.555" (39.50mm)

CUL US LISTED E491161

© 2024 Metro Light & Power, LLC. All rights reserved. US Patent No(s) 10,841,990; 10,847,959; other Patents Pending Metro Light & Power, LLC | 11 Smith St Englewood, NJ 07631 | T: 201-416-4160 | F: 208-979-4613 | info@metrolightandpower.com | www.metrolightandpower.com