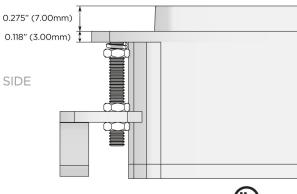

1.555" (39.50mm)

CUL US LISTED E491161

© 2024 Metro Light & Power, LLC. All rights reserved. US Patent No(s) 10,841,990; 10,847,959; other Patents Pending Metro Light & Power, LLC | 11 Smith St Englewood, NJ 07631 | T: 201-416-4160 | F: 208-979-4613 | info@metrolightandpower.com | www.metrolightandpower.com