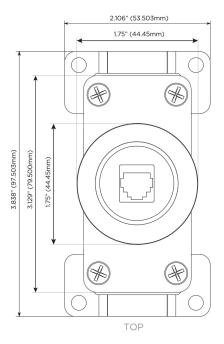

1.555" (39.50mm)

CUL US LISTED E491161

© 2024 Metro Light & Power, LLC. All rights reserved. US Patent No(s) 10,841,990; 10,847,959; other Patents Pending Metro Light & Power, LLC | 11 Smith St Englewood, NJ 07631 | T: 201-416-4160 | F: 208-979-4613 | info@metrolightandpower.com | www.metrolightandpower.com