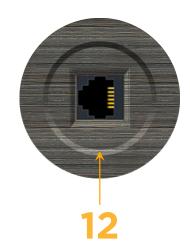

### Module/Port Options:

- **Tamper Resistant AC Receptacle** Α
- USB-A & USB-C (20W) E
- Double USB-A (Fast Charging Ports 18W) Μ
- н HDMI
- 6 CAT 6
- 12 RJ 12
- X Switched AC
- 3-Way Switch (Low Voltage)
- V USB-C (45W High Speed Charging Port)
- USB-C (25W High Speed Charging Port) S
- Switched AC (Rocker Switch) R

# AC POWER & DATA CONNECTIVITY SOLUTION

M-POWER-1TS3-12-S3RNDAB

Specs:

Modules/Ports: 12 RJ 12

Distributed by

Mormax Company, Inc. 8 Westchester Plaza Elmsford, NY 10523

914-699-0101 sales@mormax.com mormax.com