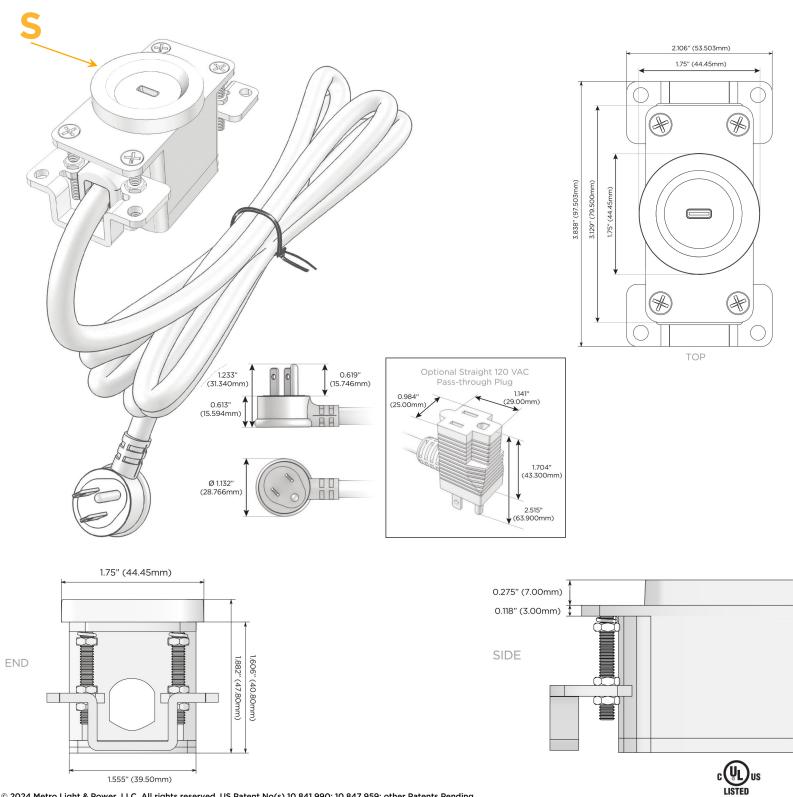

### Plug:

Supplied with Low Profile Flat 45° Angle 120 VAC Plug

- **Optional Standard Straight 120 VAC Plug**
- **Optional Straight 120 VAC Pass-through Plug**

- CLEAN, COMPACT DESIGN
- STREAMLINED
- LOW PROFILE
- SIDE-EXITING CORDS
- PLUG & PLAY
- 6' AC CORD & PLUG (FLAT PLUG STANDARD)
- CUSTOMIZABLE CONFIGURATIONS AND FINISHES
- UL LISTED FOR MOUNTING IN FURNITURE
- 15A

# Modules/Ports:

S USB-C (25W High Speed Charging Port)

Distributed by

Mormax Company, Inc. 8 Westchester Plaza Elmsford, NY 10523

C 914-699-0101  $\square$  $\bar{\mathscr{O}}$ 

sales@mormax.com mormax.com