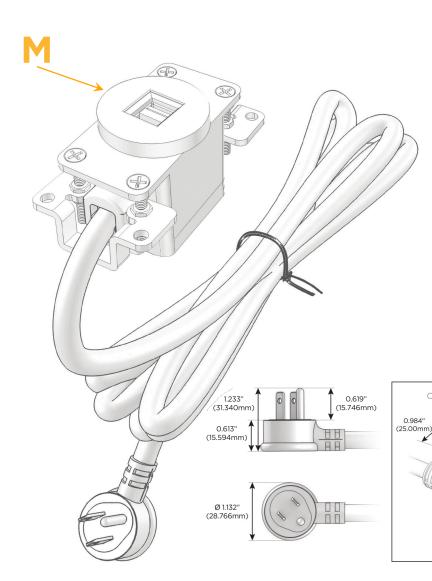

#### Plug:

Supplied with Low Profile Flat 45° Angle 120 VAC

Optional Standard Straight 120 VAC Plug

Optional Straight 120 VAC Pass-through Plug

- CLEAN, COMPACT DESIGN
- **STREAMLINED**
- LOW PROFILE
- SIDE-EXITING CORDS
- **PLUG & PLAY**
- 6' AC CORD & PLUG (FLAT PLUG STANDARD)
- **CUSTOMIZABLE CONFIGURATIONS AND FINISHES**
- **UL LISTED FOR MOUNTING IN FURNITURE**
- 15A

### AC POWER & DATA CONNECTIVITY SOLUTION

M-POWER-ITS-M-SRNDAB

Specs:

MORMAX

Mormax Company, Inc. 8 Westchester Plaza

Elmsford, NY 10523

Optional Straight 120 VAC

Pass-through Plug