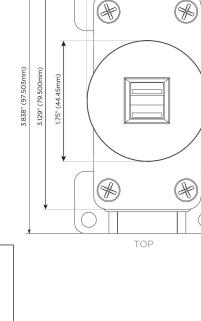

1 141"

(29.00mm)

1.704" (43.300mm)

2.515" (63.900mm)

Distributed by

914-699-0101

sales@mormax.com

mormax.com

2.106" (53.503mm) 1.75" (44.45mm)