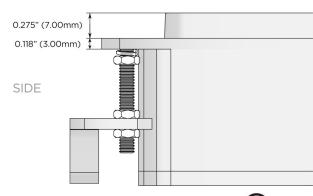

### AC POWER & DATA CONNECTIVITY SOLUTION

M-POWER-ITS-M-SRNDAB

Specs:

MORMAX

Mormax Company, Inc. 8 Westchester Plaza

Elmsford, NY 10523

Optional Straight 120 VAC

Pass-through Plug

1 141"

(29.00mm)

1.704" (43.300mm)

2.515" (63.900mm)

Distributed by

914-699-0101

sales@mormax.com

mormax.com

2.106" (53.503mm) 1.75" (44.45mm)