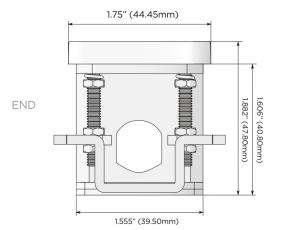

1 141"

(29.00mm)

1.704" (43.300mm)

2.515" (63.900mm)

Distributed by

914-699-0101

sales@mormax.com

mormax.com

2.106" (53.503mm) 1.75" (44.45mm)