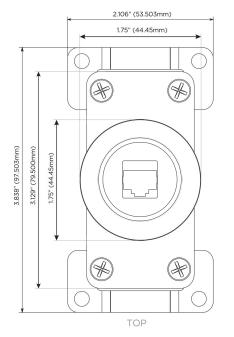

sales@mormax.com mormax.com

1.555" (39.50mm)

0.275" (7.00mm) 0.118" (3.00mm) SIDE

Ϋ́ C US LISTED E491161 POWER DISTRIE

© 2024 Metro Light & Power, LLC. All rights reserved. US Patent No(s) 10,841,990; 10,847,959; other Patents Pending Metro Light & Power, LLC | 11 Smith St Englewood, NJ 07631 | T: 201-416-4160 | F: 208-979-4613 | info@metrolightandpower.com | www.metrolightandpower.com