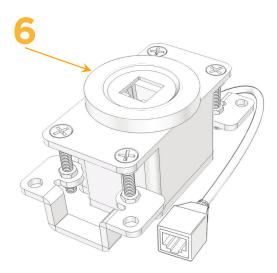

### Module/Port Options:

- **Tamper Resistant AC Receptacle** Α
- USB-A & USB-C (20W) E
- Double USB-A (Fast Charging Ports 18W) Μ
- н HDMI
- 6 CAT 6
- 12 RJ 12
- X Switched AC
- 3-Way Switch (Low Voltage)
- V USB-C (45W High Speed Charging Port)
- USB-C (25W High Speed Charging Port) S
- Switched AC (Rocker Switch) R

# AC POWER & DATA CONNECTIVITY SOLUTION

M-POWER-1TS-6-SRNDAB

Specs:

Modules/Ports: 6 CAT 6

Distributed by

Mormax Company, Inc. 8 Westchester Plaza Elmsford, NY 10523

C 914-699-0101  $\square$  $\mathcal{S}$ 