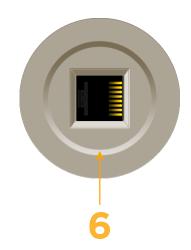

# AC POWER & DATA CONNECTIVITY SOLUTION

M-POWER-1TS-6-SRNDAB

Specs:

Modules/Ports: 6 CAT 6

Distributed by

Mormax Company, Inc. 8 Westchester Plaza Elmsford, NY 10523

C 914-699-0101  $\square$  $\mathcal{S}$ 

### Module/Port Options:

- **Tamper Resistant AC Receptacle** Α
- USB-A & USB-C (20W) E
- Double USB-A (Fast Charging Ports 18W) Μ
- н HDMI
- 6 CAT 6
- 12 RJ 12
- X Switched AC
- 3-Way Switch (Low Voltage)
- V USB-C (45W High Speed Charging Port)
- USB-C (25W High Speed Charging Port) S
- Switched AC (Rocker Switch) R