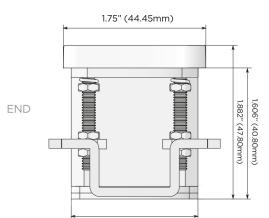

sales@mormax.com mormax.com

1.555" (39.50mm)

0.275" (7.00mm) 0.118" (3.00mm) SIDE

Ϋ́ C US LISTED E491161 POWER DISTRIE

© 2024 Metro Light & Power, LLC. All rights reserved. US Patent No(s) 10,841,990; 10,847,959; other Patents Pending Metro Light & Power, LLC | 11 Smith St Englewood, NJ 07631 | T: 201-416-4160 | F: 208-979-4613 | info@metrolightandpower.com | www.metrolightandpower.com