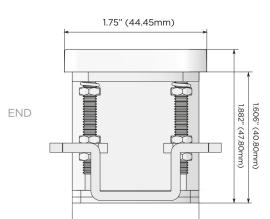

#### Plug:

Supplied with Low Profile Flat 45° Angle 120 VAC Plug

- Optional Standard Straight 120 VAC Plug
- Optional Straight 120 VAC Pass-through Plug

- CLEAN, COMPACT DESIGN
- STREAMLINED
- LOW PROFILE
- SIDE-EXITING CORDS
- PLUG & PLAY
- 6' AC CORD & PLUG (FLAT PLUG STANDARD)
- CUSTOMIZABLE CONFIGURATIONS AND FINISHES
- UL LISTED FOR MOUNTING IN FURNITURE
- 15A