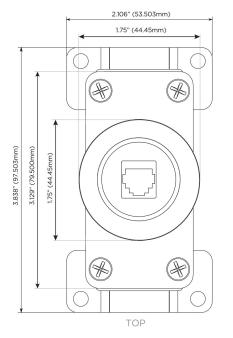

#### Plug:

Supplied with Low Profile Flat 45° Angle 120 VAC Plug

- Optional Standard Straight 120 VAC Plug
- Optional Straight 120 VAC Pass-through Plug

- CLEAN, COMPACT DESIGN
- STREAMLINED
- LOW PROFILE
- SIDE-EXITING CORDS
- PLUG & PLAY
- 6' AC CORD & PLUG (FLAT PLUG STANDARD)
- CUSTOMIZABLE CONFIGURATIONS AND FINISHES
- UL LISTED FOR MOUNTING IN FURNITURE
- 15A