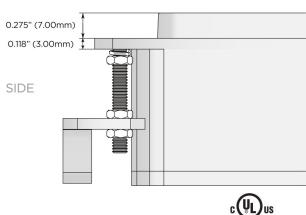

#### Plug:

Supplied with Low Profile Flat 45° Angle 120 VAC Plug

- Optional Standard Straight 120 VAC Plug
- Optional Straight 120 VAC Pass-through Plug

- CLEAN, COMPACT DESIGN
- STREAMLINED
- LOW PROFILE
- SIDE-EXITING CORDS
- PLUG & PLAY
- 6' AC CORD & PLUG (FLAT PLUG STANDARD)
- CUSTOMIZABLE CONFIGURATIONS AND FINISHES
- UL LISTED FOR MOUNTING IN FURNITURE
- 15A