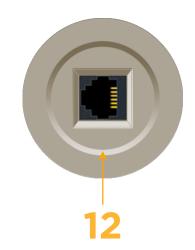

# AC POWER & DATA CONNECTIVITY SOLUTION

M-POWER-1TS-12-SRNDAB

Specs:

Modules/Ports: 12 RJ 12

D

Distributed by

Mormax Company, Inc. 8 Westchester Plaza Elmsford, NY 10523

C 914-699-0101  $\square$  $\mathscr{S}$ 