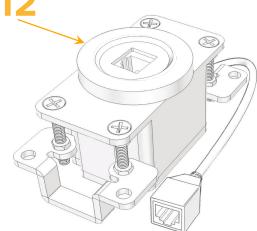

#### Module/Port Options:

- A Tamper Resistant AC Receptacle
- E USB-A & USB-C (20W)
- M Double USB-A (Fast Charging Ports 18W)
- H HDMI
- 6 CAT 6
- 12 RJ 12
- X Switched AC
- Y 3-Way Switch (Low Voltage)
- V USB-C (45W High Speed Charging Port)
- S USB-C (25W High Speed Charging Port)
- R Switched AC (Rocker Switch)