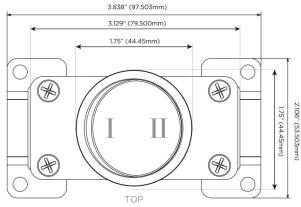

ocker Switch)

#### Plug:

Supplied with Low Profile Flat 45° Angle 120 VAC

Optional Standard Straight 120 VAC Plug

Optional Straight 120 VAC Pass-through Plug

- CLEAN, COMPACT DESIGN
- **STREAMLINED**
- LOW PROFILE
- SIDE-EXITING CORDS
- **PLUG & PLAY**
- 6' AC CORD & PLUG (FLAT PLUG STANDARD)
- **CUSTOMIZABLE CONFIGURATIONS AND FINISHES**
- **UL LISTED FOR MOUNTING IN FURNITURE**
- 15A

⚠ UL LISTED AND APPROVED FOR USE ONLY WITH METRO LIGHT & POWER'S UL LISTED LEDS & CLASS 2 UL LISTED LED DRIVERS





Specs:

### AC POWER & DATA CONNECTIVITY SOLUTION

M-POWER-1TRZ-Y-RZRNDB(2)

# Distributed by



Mormax Company, Inc. 8 Westchester Plaza Elmsford, NY 10523

o 91

914-699-0101

sales@mormax.com
mormax.com

# Modules/Ports:





13 ft Connection Wire (connects the two outlets together)