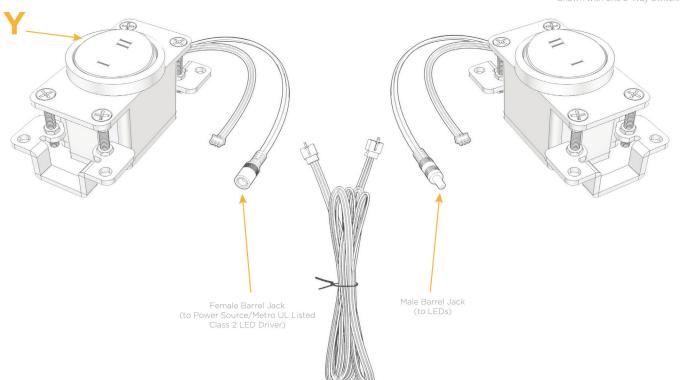

⚠ UL LISTED AND APPROVED FOR USE ONLY WITH METRO LIGHT & POWER'S UL LISTED LEDS & CLASS 2 UL LISTED LED DRIVERS

Specs:

# Modules/Ports:

13 ft Connection Wire (connects the two outlets together)