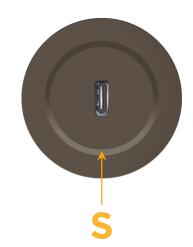

## Modules/Ports:

S USB-C (25W High Speed Charging Port)

Distributed by

Mormax Company, Inc. 8 Westchester Plaza Elmsford, NY 10523

C 914-699-0101  $\square$  $\bar{\mathscr{O}}$ 

sales@mormax.com mormax.com