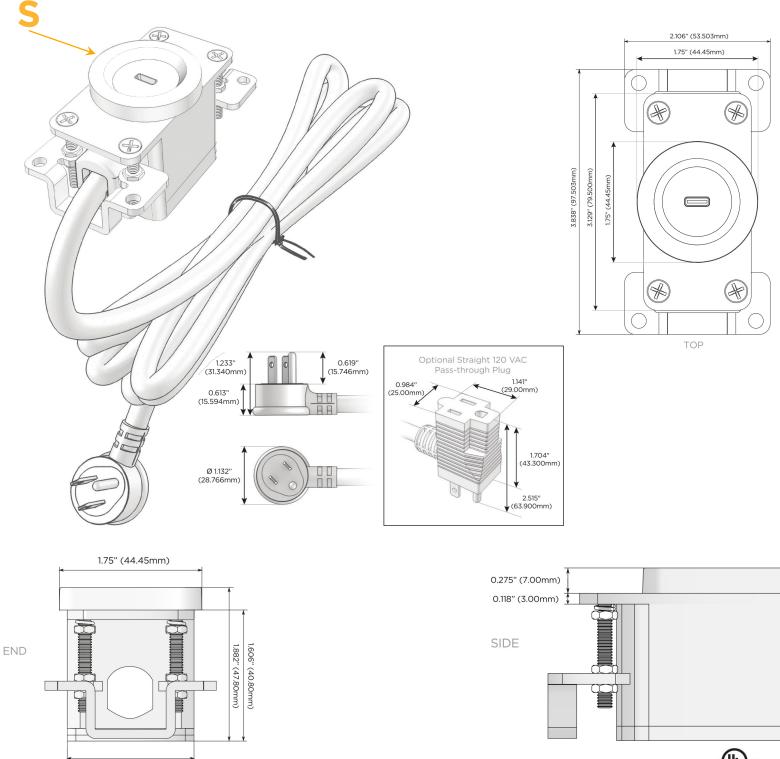

#### Plug:

Supplied with Low Profile Flat 45° Angle 120 VAC Plug

- Optional Standard Straight 120 VAC Plug
- Optional Straight 120 VAC Pass-through Plug

- CLEAN, COMPACT DESIGN
- STREAMLINED
- LOW PROFILE
- SIDE-EXITING CORDS
- PLUG & PLAY
- 6' AC CORD & PLUG (FLAT PLUG STANDARD)
- CUSTOMIZABLE CONFIGURATIONS AND FINISHES
- UL LISTED FOR MOUNTING IN FURNITURE
- 15A

1.555" (39.50mm)