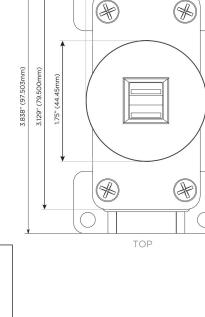

1 141"

(29.00mm)

1.704" (43.300mm)

2.515" (63.900mm)

Distributed by

914-699-0101

2.106" (53.503mm) 1.75" (44.45mm)

mormax.com