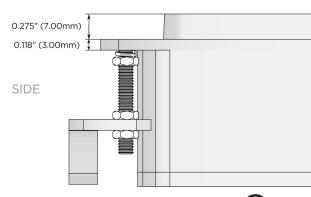

1 141"

(29.00mm)

1.704" (43.300mm)

2.515" (63.900mm)

Distributed by

914-699-0101

2.106" (53.503mm) 1.75" (44.45mm)

mormax.com