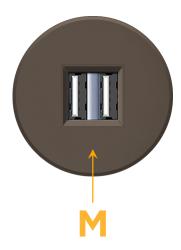

Bezel Finish: UNICOLOR™ OIL RUBBED BRONZE (ABS)

Custom Finishes Available M-POWER-1TRZ-M-RZRNDAB

# Modules/Ports:

M Double USB-A (Fast Charging Ports - 18W)