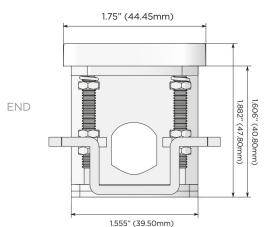

1 141"

(29.00mm)

1.704" (43.300mm)

2.515" (63.900mm)

Distributed by

914-699-0101

2.106" (53.503mm) 1.75" (44.45mm)

mormax.com