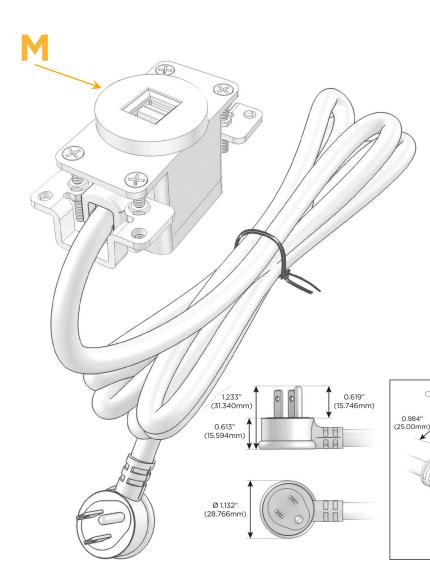

#### Plug:

Supplied with Low Profile Flat 45° Angle 120 VAC Plug

Optional Standard Straight 120 VAC Plug

Optional Straight 120 VAC Pass-through Plug

- · CLEAN, COMPACT DESIGN
- STREAMLINED
- LOW PROFILE
- SIDE-EXITING CORDS
- PLUG & PLAY
- 6' AC CORD & PLUG (FLAT PLUG STANDARD)
- CUSTOMIZABLE CONFIGURATIONS AND FINISHES
- . UL LISTED FOR MOUNTING IN FURNITURE
- 15A

# Modules/Ports:

M Double USB-A (Fast Charging Ports - 18W)