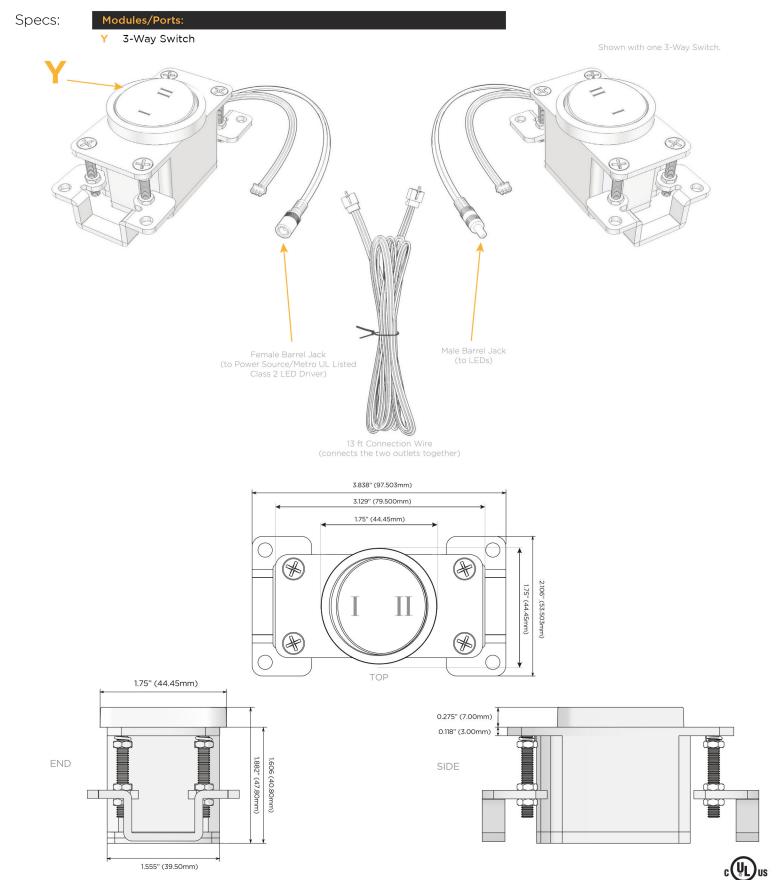

#### Module/Port Options:

- A Tamper Resistant AC Receptacle
- E USB-A & USB-C (20W)
- M Double USB-A (Fast Charging Ports 18W)
- H HDMI
- 6 CAT 6
- 12 RJ 12
- X Switched AC
- Y 3-Way Switch (Low Voltage)
- V USB-C (45W High Speed Charging Port)
- S USB-C (25W High Speed Charging Port)
- R Switched AC (Rocker Switch)

/ UL LISTED AND APPROVED FOR USE ONLY WITH METRO LIGHT & POWER'S UL LISTED LEDS & CLASS 2 UL LISTED LED DRIVERS