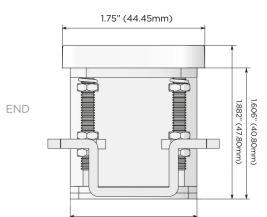

1.555" (39.50mm)

0.275" (7.00mm) 0.118" (3.00mm)

CUL US LISTED E491161

© 2024 Metro Light & Power, LLC. All rights reserved. US Patent No(s) 10,841,990; 10,847,959; other Patents Pending Metro Light & Power, LLC | 11 Smith St Englewood, NJ 07631 | T: 201-416-4160 | F: 208-979-4613 | info@metrolightandpower.com | www.metrolightandpower.com