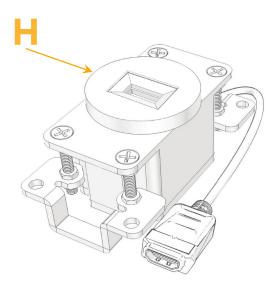

#### Module/Port Options:

- A Tamper Resistant AC Receptacle
- E USB-A & USB-C (20W)
- M Double USB-A (Fast Charging Ports 18W)
- H HDMI
- 6 CAT 6
- 12 RJ 12
- X Switched AC
- Y 3-Way Switch (Low Voltage)
- V USB-C (45W High Speed Charging Port)
- S USB-C (25W High Speed Charging Port)
- R Switched AC (Rocker Switch)

## AC POWER & DATA CONNECTIVITY SOLUTION

M-POWER-1TM2-H-M2RNDAB

Specs:

Modules/Ports:

H HDMI

Distributed by

Mormax Company, Inc. 8 Westchester Plaza Elmsford, NY 10523

914-699-0101 sales@mormax.com mormax.com