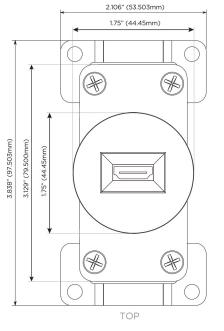

1.555" (39.50mm)

0.275" (7.00mm) 0.118" (3.00mm)

CUL US LISTED E491161

© 2024 Metro Light & Power, LLC. All rights reserved. US Patent No(s) 10,841,990; 10,847,959; other Patents Pending Metro Light & Power, LLC | 11 Smith St Englewood, NJ 07631 | T: 201-416-4160 | F: 208-979-4613 | info@metrolightandpower.com | www.metrolightandpower.com