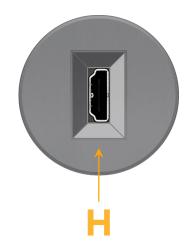

## AC POWER & DATA CONNECTIVITY SOLUTION

M-POWER-1TM2-H-M2RNDAB

Specs:

Modules/Ports:

H HDMI

Distributed by

Mormax Company, Inc. 8 Westchester Plaza Elmsford, NY 10523

914-699-0101 sales@mormax.com mormax.com

#### Module/Port Options:

- A Tamper Resistant AC Receptacle
- E USB-A & USB-C (20W)
- M Double USB-A (Fast Charging Ports 18W)
- H HDMI
- 6 CAT 6
- 12 RJ 12
- X Switched AC
- Y 3-Way Switch (Low Voltage)
- V USB-C (45W High Speed Charging Port)
- S USB-C (25W High Speed Charging Port)
- R Switched AC (Rocker Switch)