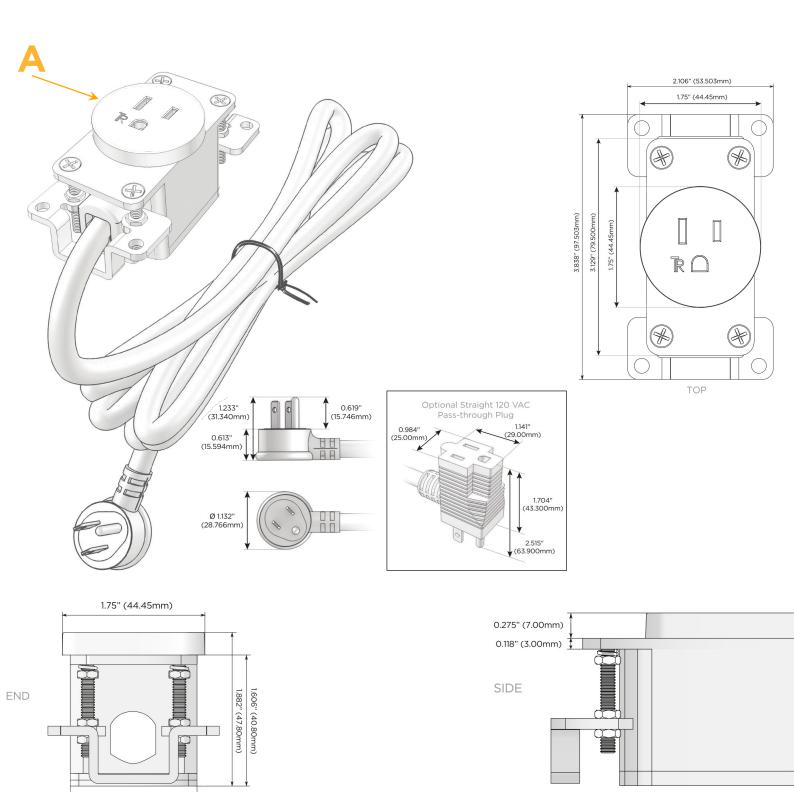

## Plug:

Supplied with Low Profile Flat 45° Angle 120 VAC Plug

- **Optional Standard Straight 120 VAC Plug**
- **Optional Straight 120 VAC Pass-through Plug**

- CLEAN, COMPACT DESIGN
- STREAMLINED
- LOW PROFILE
- SIDE-EXITING CORDS
- PLUG & PLAY
- 6' AC CORD & PLUG (FLAT PLUG STANDARD)
- CUSTOMIZABLE CONFIGURATIONS AND FINISHES
- UL LISTED FOR MOUNTING IN FURNITURE
- 15A

# AC POWER & DATA CONNECTIVITY SOLUTION

M-POWER-1TM2-A-M2RNDAB

Specs:

# A Tamper Resistant AC Receptacle

Distributed by

Mormax Company, Inc. 8 Westchester Plaza Elmsford, NY 10523

C 914-699-0101  $\square$  $\bar{\mathscr{O}}$ 

sales@mormax.com mormax.com

© 2024 Metro Light & Power, LLC. All rights reserved. US Patent No(s) 10,841,990; 10,847,959; other Patents Pending Metro Light & Power, LLC | 11 Smith St Englewood, NJ 07631 | T: 201-416-4160 | F: 208-979-4613 | info@metrolightandpower.com | www.metrolightandpower.com