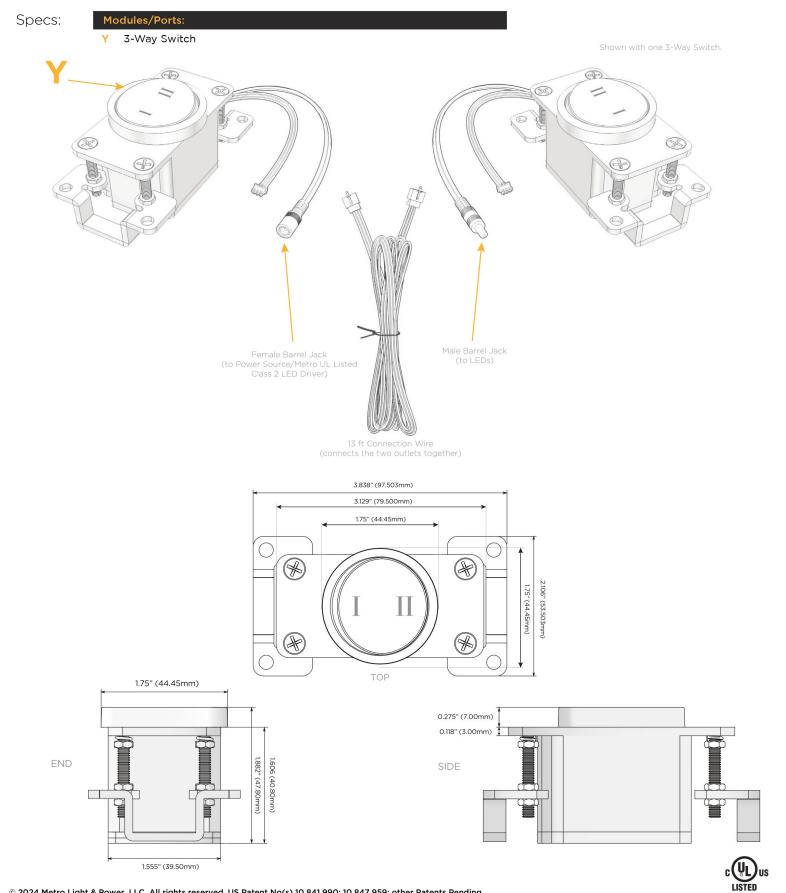

M-POWER-1TM-Y-MRNDB(2)

Distributed by

Mormax Company, Inc. 8 Westchester Plaza Elmsford, NY 10523 914-699-0101

] sales@mormax.com

mormax.com

Metro Light & Power's line of power & data solutions offers sophisticated design elements combined with greater ease of installation. Streamlined and low-profile, enhanced by side-exiting cords, our outlets advance the industry with their cutting edge look and feel. We believe flexibility is key, and we provide a variety of mounting options, including the ability to mount in limited spaces. Our outlets are available in many finishes and configurations, in addition to a custom color and finish capability for our clients.