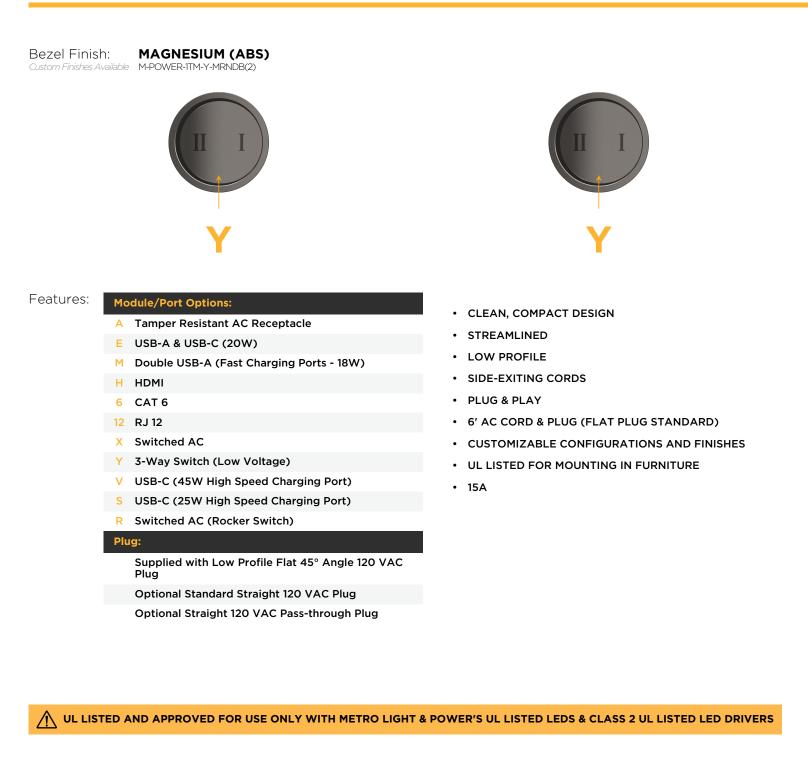

M-POWER-1TM-Y-MRNDB(2)

Distributed by

Mormax Company, Inc. 8 Westchester Plaza Elmsford, NY 10523 914-699-0101

] sales@mormax.com

mormax.com

Metro Light & Power's line of power & data solutions offers sophisticated design elements combined with greater ease of installation. Streamlined and low-profile, enhanced by side-exiting cords, our outlets advance the industry with their cutting edge look and feel. We believe flexibility is key, and we provide a variety of mounting options, including the ability to mount in limited spaces. Our outlets are available in many finishes and configurations, in addition to a custom color and finish capability for our clients.