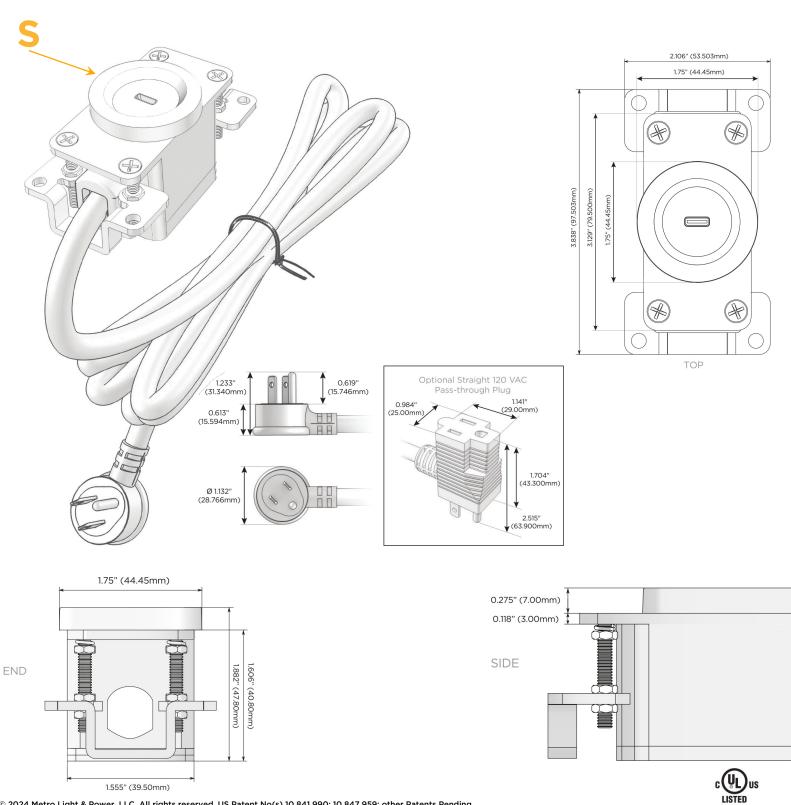

### Features:

#### Module/Port Options:

- A Tamper Resistant AC Receptacle
- E USB-A & USB-C (20W)
- M Double USB-A (Fast Charging Ports 18W)
- H HDMI
- 6 CAT 6
- 12 RJ 12
- X Switched AC
- Y 3-Way Switch (Low Voltage)
- V USB-C (45W High Speed Charging Port)
- S USB-C (25W High Speed Charging Port)
- R Switched AC (Rocker Switch)

#### Plug:

Supplied with Low Profile Flat 45° Angle 120 VAC Plug

- Optional Standard Straight 120 VAC Plug
- Optional Straight 120 VAC Pass-through Plug

- CLEAN, COMPACT DESIGN
- STREAMLINED
- LOW PROFILE
- SIDE-EXITING CORDS
- PLUG & PLAY
- 6' AC CORD & PLUG (FLAT PLUG STANDARD)
- CUSTOMIZABLE CONFIGURATIONS AND FINISHES
- UL LISTED FOR MOUNTING IN FURNITURE
- 15A

# AC POWER & DATA CONNECTIVITY SOLUTION

M-POWER-1TM-S-MRNDAB

Specs:

### Modules/Ports:

S USB-C (25W High Speed Charging Port)

Distributed by

Mormax Company, Inc. 8 Westchester Plaza Elmsford, NY 10523

C 914-699-0101  $\square$  $\bar{\mathscr{O}}$ 

sales@mormax.com mormax.com