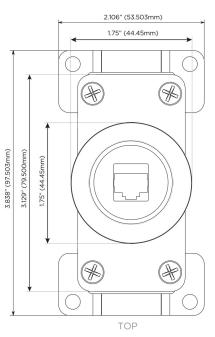

## AC POWER & DATA CONNECTIVITY SOLUTION

M-POWER-1TM-6-MRNDAB

Specs:

Modules/Ports: 6 CAT 6

Distributed by

Mormax Company, Inc. 8 Westchester Plaza Elmsford, NY 10523

914-699-0101 sales@mormax.com mormax.com

1.555" (39.50mm)

0.275" (7.00mm) 0.118" (3.00mm)

© 2024 Metro Light & Power, LLC. All rights reserved. US Patent No(s) 10,841,990; 10,847,959; other Patents Pending Metro Light & Power, LLC | 11 Smith St Englewood, NJ 07631 | T: 201-416-4160 | F: 208-979-4613 | info@metrolightandpower.com | www.metrolightandpower.com