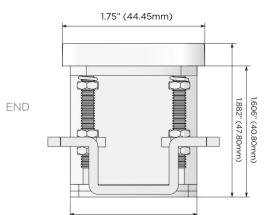

## AC POWER & DATA CONNECTIVITY SOLUTION

M-POWER-1TM-6-MRNDAB

Specs:

Modules/Ports: 6 CAT 6

Distributed by

Mormax Company, Inc. 8 Westchester Plaza Elmsford, NY 10523

914-699-0101 sales@mormax.com mormax.com

1.555" (39.50mm)

0.275" (7.00mm) 0.118" (3.00mm)

© 2024 Metro Light & Power, LLC. All rights reserved. US Patent No(s) 10,841,990; 10,847,959; other Patents Pending Metro Light & Power, LLC | 11 Smith St Englewood, NJ 07631 | T: 201-416-4160 | F: 208-979-4613 | info@metrolightandpower.com | www.metrolightandpower.com