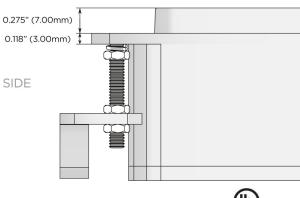

#### Plug:

Supplied with Low Profile Flat 45° Angle 120 VAC Plug

- Optional Standard Straight 120 VAC Plug
- Optional Straight 120 VAC Pass-through Plug

- CLEAN, COMPACT DESIGN
- STREAMLINED
- LOW PROFILE
- SIDE-EXITING CORDS
- PLUG & PLAY
- 6' AC CORD & PLUG (FLAT PLUG STANDARD)
- CUSTOMIZABLE CONFIGURATIONS AND FINISHES
- UL LISTED FOR MOUNTING IN FURNITURE
- 15A