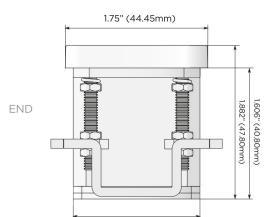

sales@mormax.com mormax.com

1.555" (39.50mm)

Ϋ́ C US LISTED E491161 POWER DISTRIE

© 2024 Metro Light & Power, LLC. All rights reserved. US Patent No(s) 10,841,990; 10,847,959; other Patents Pending Metro Light & Power, LLC | 11 Smith St Englewood, NJ 07631 | T: 201-416-4160 | F: 208-979-4613 | info@metrolightandpower.com | www.metrolightandpower.com