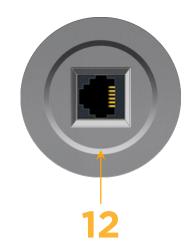

#### Module/Port Options:

- A Tamper Resistant AC Receptacle
- E USB-A & USB-C (20W)
- M Double USB-A (Fast Charging Ports 18W)
- H HDMI
- 6 CAT 6
- 12 RJ 12
- X Switched AC
- Y 3-Way Switch (Low Voltage)
- V USB-C (45W High Speed Charging Port)
- S USB-C (25W High Speed Charging Port)
- R Switched AC (Rocker Switch)

# AC POWER & DATA CONNECTIVITY SOLUTION

M-POWER-1TM-12-MRNDAB

Specs:

Modules/Ports: 12 RJ 12

Ð F

Distributed by

Mormax Company, Inc. 8 Westchester Plaza Elmsford, NY 10523

C 914-699-0101  $\square$  $\mathcal{S}$ 