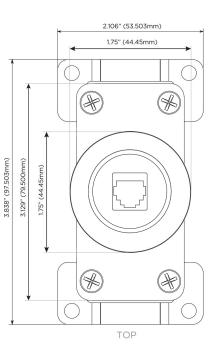

# AC POWER & DATA CONNECTIVITY SOLUTION

M-POWER-1TM-12-MRNDAB

Specs:

Modules/Ports: 12 RJ 12

Ð F

Distributed by

Mormax Company, Inc. 8 Westchester Plaza Elmsford, NY 10523

C 914-699-0101  $\square$  $\mathcal{S}$ 