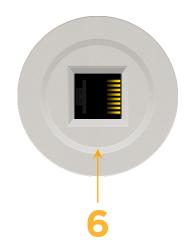

# AC POWER & DATA CONNECTIVITY SOLUTION

M-POWER-1TG1-6-G1RNDAB

Specs:

Modules/Ports: 6 CAT 6

Distributed by

Mormax Company, Inc. 8 Westchester Plaza Elmsford, NY 10523

C 914-699-0101  $\square$  $\mathcal{S}$ 