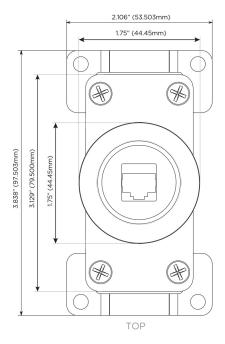

sales@mormax.com mormax.com

0.275" (7.00mm) 0.118" (3.00mm) SIDE

© 2024 Metro Light & Power, LLC. All rights reserved. US Patent No(s) 10,841,990; 10,847,959; other Patents Pending Metro Light & Power, LLC | 11 Smith St Englewood, NJ 07631 | T: 201-416-4160 | F: 208-979-4613 | info@metrolightandpower.com | www.metrolightandpower.com