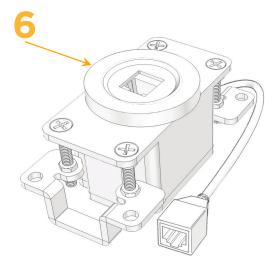

# AC POWER & DATA CONNECTIVITY SOLUTION

M-POWER-1TG1-6-G1RNDAB

Specs:

Modules/Ports: 6 CAT 6

Distributed by

Mormax Company, Inc. 8 Westchester Plaza Elmsford, NY 10523

C 914-699-0101  $\square$  $\mathcal{S}$ 