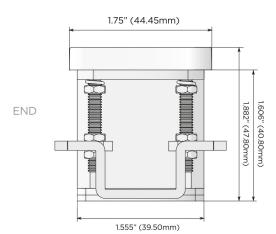

sales@mormax.com mormax.com

0.275" (7.00mm) 0.118" (3.00mm) SIDE

© 2024 Metro Light & Power, LLC. All rights reserved. US Patent No(s) 10,841,990; 10,847,959; other Patents Pending Metro Light & Power, LLC | 11 Smith St Englewood, NJ 07631 | T: 201-416-4160 | F: 208-979-4613 | info@metrolightandpower.com | www.metrolightandpower.com