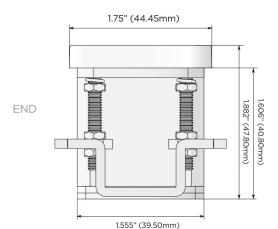

sales@mormax.com mormax.com

0.275" (7.00mm) 0.118" (3.00mm) SIDE

© 2024 Metro Light & Power, LLC. All rights reserved. US Patent No(s) 10,841,990; 10,847,959; other Patents Pending Metro Light & Power, LLC | 11 Smith St Englewood, NJ 07631 | T: 201-416-4160 | F: 208-979-4613 | info@metrolightandpower.com | www.metrolightandpower.com