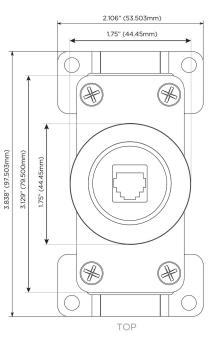

# AC POWER & DATA CONNECTIVITY SOLUTION

M-POWER-1TG1-12-G1RNDAB

Specs:

Modules/Ports: 12 RJ 12

Ð F

Distributed by

Mormax Company, Inc. 8 Westchester Plaza Elmsford, NY 10523

C 914-699-0101  $\square$  $\mathcal{S}$ 