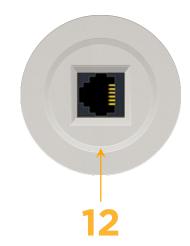

### Module/Port Options:

- **Tamper Resistant AC Receptacle** Α
- USB-A & USB-C (20W) E
- Double USB-A (Fast Charging Ports 18W) Μ
- н HDMI
- 6 CAT 6
- 12 RJ 12
- X Switched AC
- 3-Way Switch (Low Voltage)
- V USB-C (45W High Speed Charging Port)
- USB-C (25W High Speed Charging Port) S
- Switched AC (Rocker Switch) R

# AC POWER & DATA CONNECTIVITY SOLUTION

M-POWER-1TG1-12-G1RNDAB

Specs:

Modules/Ports: 12 RJ 12

Ð F

Distributed by

Mormax Company, Inc. 8 Westchester Plaza Elmsford, NY 10523

C 914-699-0101  $\square$  $\mathcal{S}$ 