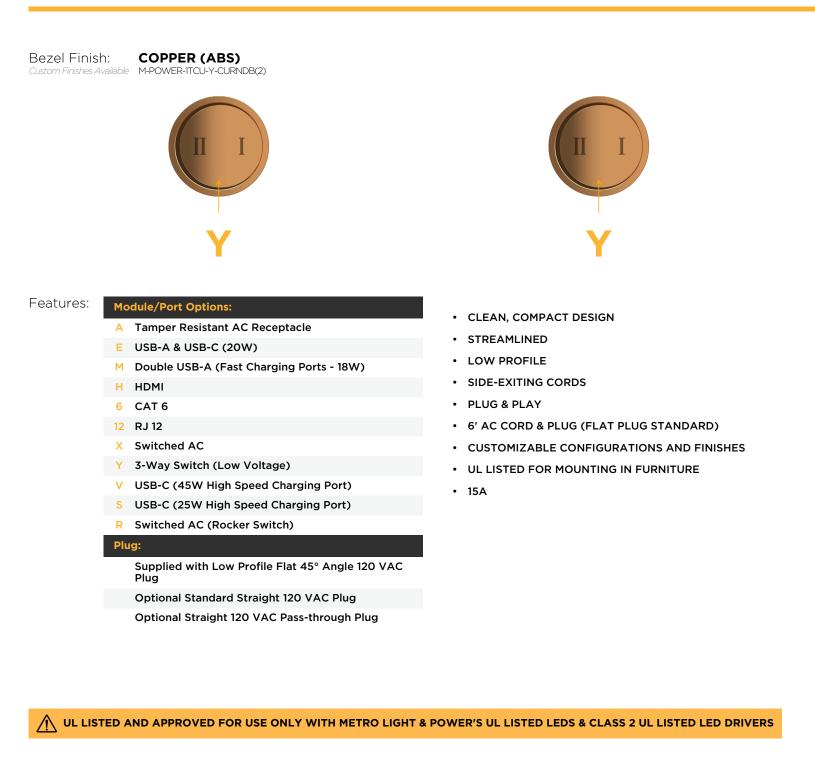

M-POWER-1TCU-Y-CURNDB(2)

Distributed by

Mormax Company, Inc. 8 Westchester Plaza Elmsford, NY 10523 914-699-0101

sales@mormax.com

🔗 mormax.com

Metro Light & Power's line of power & data solutions offers sophisticated design elements combined with greater ease of installation. Streamlined and low-profile, enhanced by side-exiting cords, our outlets advance the industry with their cutting edge look and feel. We believe flexibility is key, and we provide a variety of mounting options, including the ability to mount in limited spaces. Our outlets are available in many finishes and configurations, in addition to a custom color and finish capability for our clients.