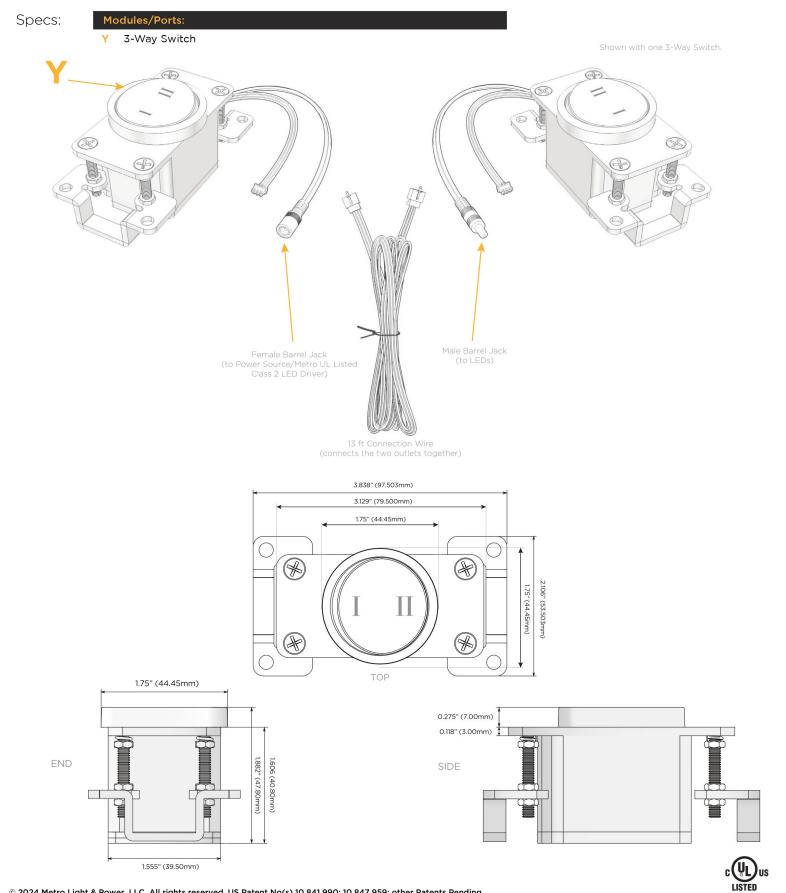

M-POWER-1TCU-Y-CURNDB(2)

Distributed by

Mormax Company, Inc. 8 Westchester Plaza Elmsford, NY 10523 914-699-0101

sales@mormax.com

🔗 mormax.com

Metro Light & Power's line of power & data solutions offers sophisticated design elements combined with greater ease of installation. Streamlined and low-profile, enhanced by side-exiting cords, our outlets advance the industry with their cutting edge look and feel. We believe flexibility is key, and we provide a variety of mounting options, including the ability to mount in limited spaces. Our outlets are available in many finishes and configurations, in addition to a custom color and finish capability for our clients.