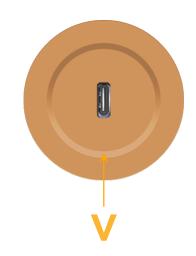

#### Bezel Finish: COPPER (ABS)

M-POWER-ITCU-V-CURNDAB

## Modules/Ports:

1.555" (39.50mm)

V USB-C (45W High Speed Charging Port)

Distributed by

Mormax Company, Inc. 8 Westchester Plaza Elmsford, NY 10523

C 914-699-0101 sales@mormax.com  $\square$  $\bar{\mathscr{O}}$ mormax.com