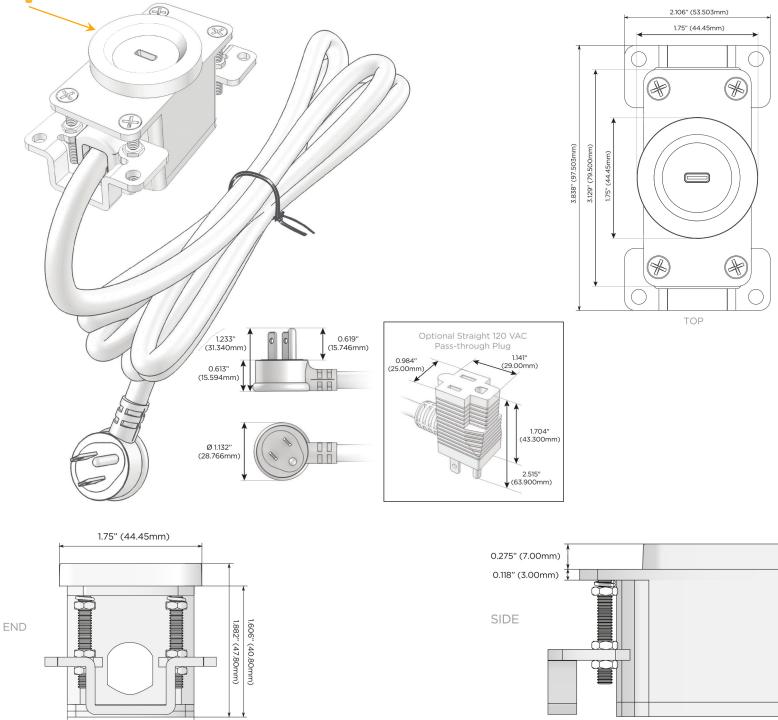

### Plug:

Supplied with Low Profile Flat 45° Angle 120 VAC Plug

- **Optional Standard Straight 120 VAC Plug**
- **Optional Straight 120 VAC Pass-through Plug**

- CLEAN, COMPACT DESIGN
- STREAMLINED
- LOW PROFILE
- SIDE-EXITING CORDS
- **PLUG & PLAY**
- 6' AC CORD & PLUG (FLAT PLUG STANDARD)
- CUSTOMIZABLE CONFIGURATIONS AND FINISHES
- UL LISTED FOR MOUNTING IN FURNITURE
- 15A

# AC POWER & DATA CONNECTIVITY SOLUTION

M-POWER-ITCU-V-CURNDAB

Specs: