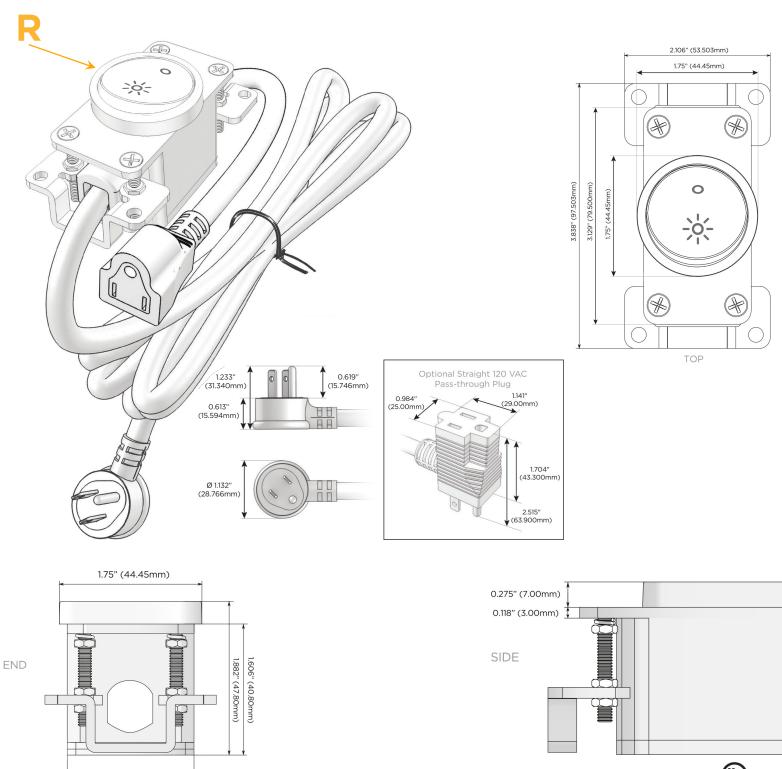

#### Plug:

Supplied with Low Profile Flat 45° Angle 120 VAC Plug

- **Optional Standard Straight 120 VAC Plug**
- **Optional Straight 120 VAC Pass-through Plug**

- CLEAN, COMPACT DESIGN
- STREAMLINED
- LOW PROFILE
- SIDE-EXITING CORDS
- PLUG & PLAY
- 6' AC CORD & PLUG (FLAT PLUG STANDARD)
- CUSTOMIZABLE CONFIGURATIONS AND FINISHES
- UL LISTED FOR MOUNTING IN FURNITURE
- 15A

# AC POWER & DATA CONNECTIVITY SOLUTION

M-POWER-ITCR-R-CRRNDAB

Specs:

# R Switched AC (Rocker Switch)

Distributed by

Mormax Company, Inc. 8 Westchester Plaza Elmsford, NY 10523

C 914-699-0101  $\square$  $\bar{\mathscr{O}}$ 

sales@mormax.com mormax.com

© 2024 Metro Light & Power, LLC. All rights reserved. US Patent No(s) 10,841,990; 10,847,959; other Patents Pending Metro Light & Power, LLC | 11 Smith St Englewood, NJ 07631 | T: 201-416-4160 | F: 208-979-4613 | info@metrolightandpower.com | www.metrolightandpower.com

1.555" (39.50mm)