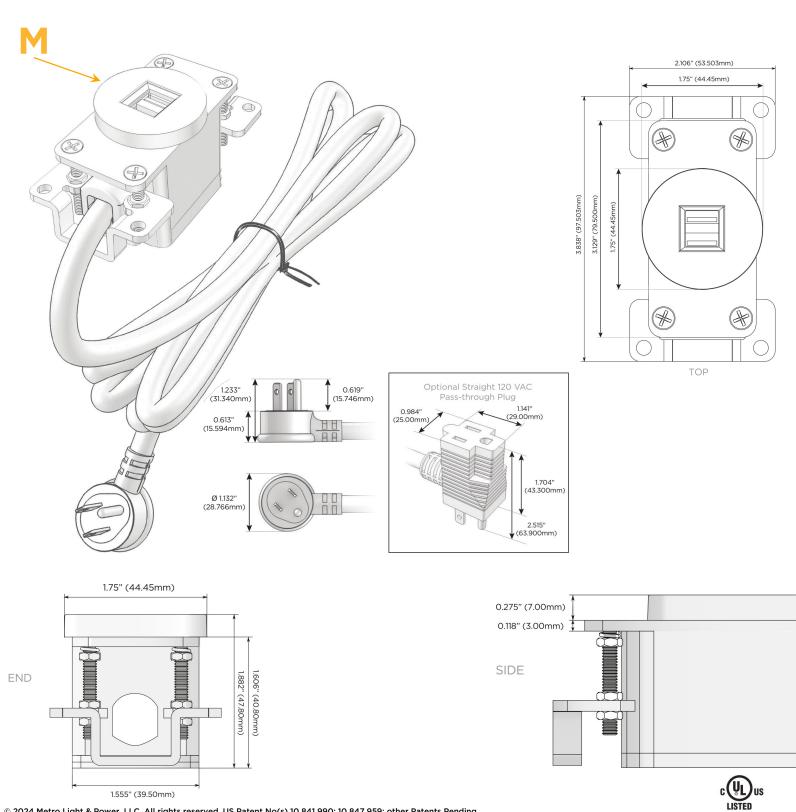

#### Bezel Finish: CHROME (ABS) Custom Finishes Available M-POWER-ITCR-M-CRRNDAB

## Module/Port Options:

- A Tamper Resistant AC Receptacle
- E USB-A & USB-C (20W)
- M Double USB-A (Fast Charging Ports 18W)
- H HDMI
- 6 CAT 6
- 12 RJ 12
- X Switched AC
- Y 3-Way Switch (Low Voltage)
- V USB-C (45W High Speed Charging Port)
- S USB-C (25W High Speed Charging Port)
- R Switched AC (Rocker Switch)

#### Plug:

Supplied with Low Profile Flat 45° Angle 120 VAC Plug

- **Optional Standard Straight 120 VAC Plug**
- Optional Straight 120 VAC Pass-through Plug

- CLEAN, COMPACT DESIGN
- STREAMLINED
- LOW PROFILE
- SIDE-EXITING CORDS
- PLUG & PLAY
- 6' AC CORD & PLUG (FLAT PLUG STANDARD)
- CUSTOMIZABLE CONFIGURATIONS AND FINISHES
- UL LISTED FOR MOUNTING IN FURNITURE
- 15A

## AC POWER & DATA CONNECTIVITY SOLUTION

M-POWER-ITCR-M-CRRNDAB

Specs:

Modules/Ports:

M Double USB-A (Fast Charging Ports - 18W)

Distributed by

Mormax Company, Inc. 8 Westchester Plaza Elmsford, NY 10523

C 914-699-0101  $\square$  $\bar{\mathscr{O}}$ 