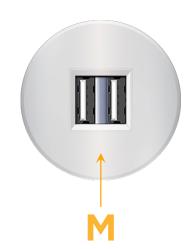

## Module/Port Options:

- A Tamper Resistant AC Receptacle
- E USB-A & USB-C (20W)
- M Double USB-A (Fast Charging Ports 18W)
- H HDMI
- 6 CAT 6
- 12 RJ 12
- X Switched AC
- Y 3-Way Switch (Low Voltage)
- V USB-C (45W High Speed Charging Port)
- S USB-C (25W High Speed Charging Port)
- R Switched AC (Rocker Switch)

## AC POWER & DATA CONNECTIVITY SOLUTION

M-POWER-ITCR-M-CRRNDAB

Specs:

Modules/Ports:

M Double USB-A (Fast Charging Ports - 18W)

Distributed by

Mormax Company, Inc. 8 Westchester Plaza Elmsford, NY 10523

C 914-699-0101  $\square$  $\bar{\mathscr{O}}$ 