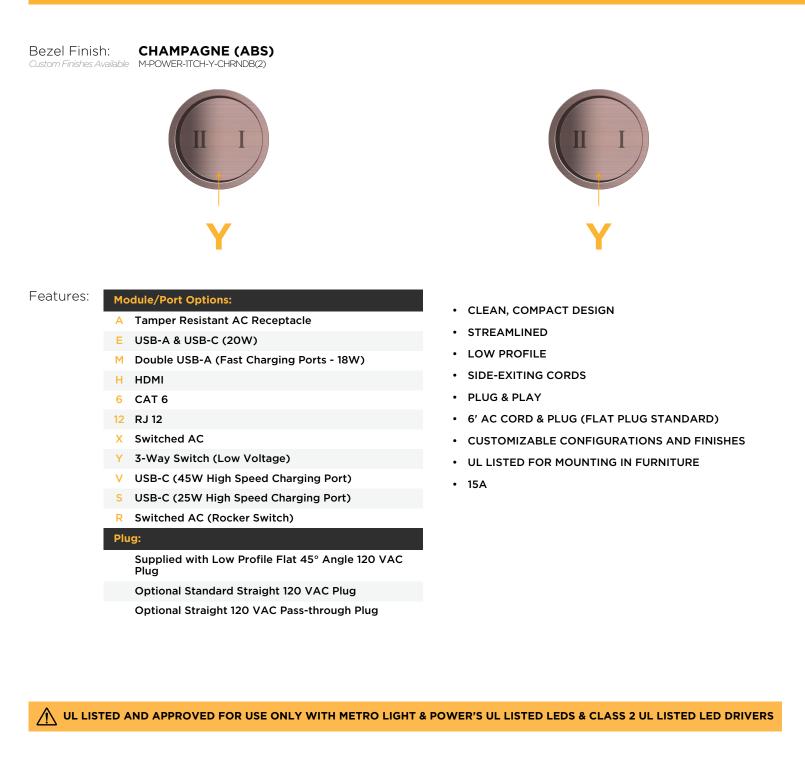

M-POWER-1TCH-Y-CHRNDB(2)

Distributed by



Mormax Company, Inc. 8 Westchester Plaza Elmsford, NY 10523 <u>5</u> 914-699-0101

] sales@mormax.com

mormax.com

Metro Light & Power's line of power & data solutions offers sophisticated design elements combined with greater ease of installation. Streamlined and low-profile, enhanced by side-exiting cords, our outlets advance the industry with their cutting edge look and feel. We believe flexibility is key, and we provide a variety of mounting options, including the ability to mount in limited spaces. Our outlets are available in many finishes and configurations, in addition to a custom color and finish capability for our clients.





## METRO LIGHT& POWER M-POWER-1T

## AC POWER & DATA CONNECTIVITY SOLUTION

M-POWER-1TCH-Y-CHRNDB(2)



C



914-699-0101  $\square$ sales@mormax.com  $\mathscr{S}$ 

mormax.com

E491161 WER DIST



© 2024 Metro Light & Power, LLC. All rights reserved. US Patent No(s) 10,841,990; 10,847,959; other Patents Pending Metro Light & Power, LLC | 11 Smith St Englewood, NJ 07631 | T: 201-416-4160 | F: 208-979-4613 | info@metrolightandpower.com | www.metrolightandpower.com