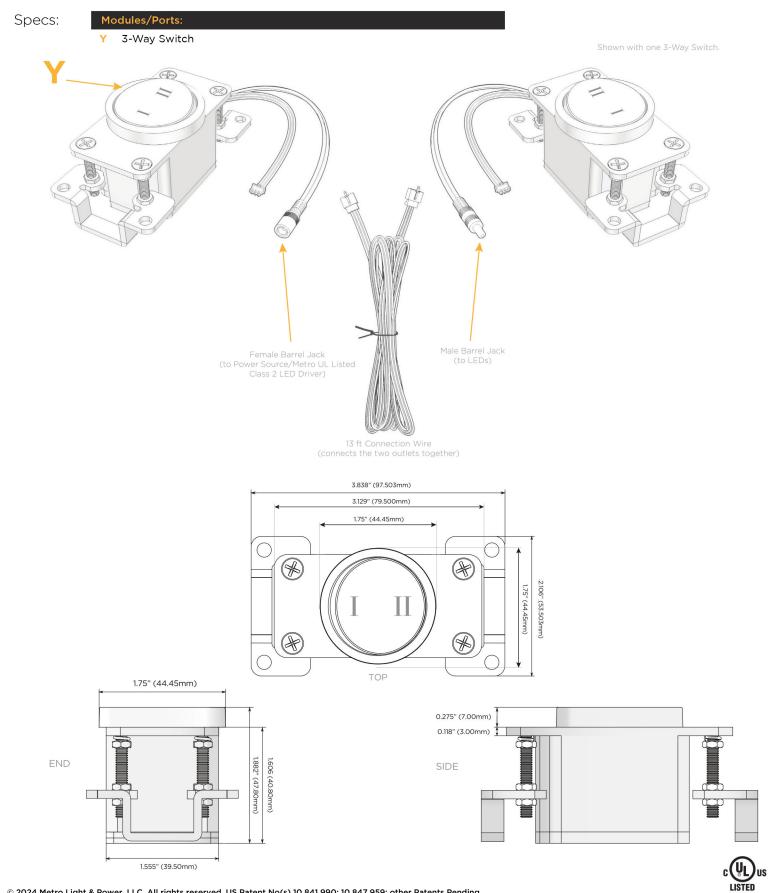

msford, NY 10523 <u>5</u> 914-699-0101

] sales@mormax.com

mormax.com

Metro Light & Power's line of power & data solutions offers sophisticated design elements combined with greater ease of installation. Streamlined and low-profile, enhanced by side-exiting cords, our outlets advance the industry with their cutting edge look and feel. We believe flexibility is key, and we provide a variety of mounting options, including the ability to mount in limited spaces. Our outlets are available in many finishes and configurations, in addition to a custom color and finish capability for our clients.





## METRO LIGHT& POWER M-POWER-1T

## AC POWER & DATA CONNECTIVITY SOLUTION

M-POWER-1TCH-Y-CHRNDB(2)



C



914-699-0101  $\square$ sales@mormax.com  $\mathscr{S}$ 

mormax.com

E491161 WER DIST



© 2024 Metro Light & Power, LLC. All rights reserved. US Patent No(s) 10,841,990; 10,847,959; other Patents Pending Metro Light & Power, LLC | 11 Smith St Englewood, NJ 07631 | T: 201-416-4160 | F: 208-979-4613 | info@metrolightandpower.com | www.metrolightandpower.com