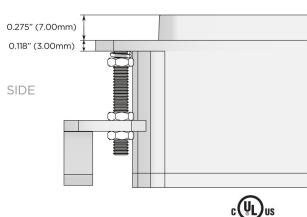

#### Plug:

Supplied with Low Profile Flat 45° Angle 120 VAC Plug

- Optional Standard Straight 120 VAC Plug
- Optional Straight 120 VAC Pass-through Plug

- CLEAN, COMPACT DESIGN
- STREAMLINED
- LOW PROFILE
- SIDE-EXITING CORDS
- PLUG & PLAY
- 6' AC CORD & PLUG (FLAT PLUG STANDARD)
- CUSTOMIZABLE CONFIGURATIONS AND FINISHES
- UL LISTED FOR MOUNTING IN FURNITURE
- 15A