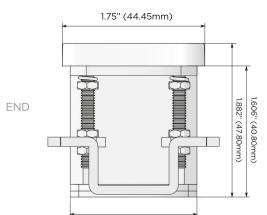

# AC POWER & DATA CONNECTIVITY SOLUTION

M-POWER-1TCH-6-CHRNDAB

Specs:

Modules/Ports:

6 CAT 6

Distributed by

Mormax Company, Inc. 8 Westchester Plaza Elmsford, NY 10523

C 914-699-0101  $\square$  $\mathcal{S}$ 

sales@mormax.com mormax.com

1.555" (39.50mm)

LISTED E491161 POWER DISTRIE

© 2024 Metro Light & Power, LLC. All rights reserved. US Patent No(s) 10,841,990; 10,847,959; other Patents Pending Metro Light & Power, LLC | 11 Smith St Englewood, NJ 07631 | T: 201-416-4160 | F: 208-979-4613 | info@metrolightandpower.com | www.metrolightandpower.com