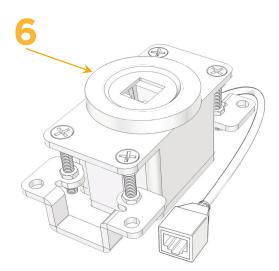

#### Module/Port Options:

- A Tamper Resistant AC Receptacle
- E USB-A & USB-C (20W)
- M Double USB-A (Fast Charging Ports 18W)
- H HDMI
- 6 CAT 6
- 12 RJ 12
- X Switched AC
- Y 3-Way Switch (Low Voltage)
- V USB-C (45W High Speed Charging Port)
- S USB-C (25W High Speed Charging Port)
- R Switched AC (Rocker Switch)

# AC POWER & DATA CONNECTIVITY SOLUTION

M-POWER-1TCH-6-CHRNDAB

Specs:

Modules/Ports:

6 CAT 6

Distributed by

Mormax Company, Inc. 8 Westchester Plaza Elmsford, NY 10523

C 914-699-0101  $\square$  $\mathcal{S}$ 