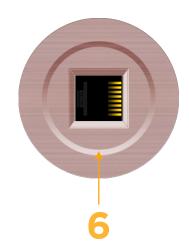

## Bezel Finish: CHAMPAGNE (ABS)

Custom Finishes Available

M-POWER-1TCH-6-CHRNDAB

#### Module/Port Options:

- A Tamper Resistant AC Receptacle
- E USB-A & USB-C (20W)
- M Double USB-A (Fast Charging Ports 18W)
- H HDMI
- 6 CAT 6
- 12 RJ 12
- X Switched AC
- Y 3-Way Switch (Low Voltage)
- V USB-C (45W High Speed Charging Port)
- S USB-C (25W High Speed Charging Port)
- R Switched AC (Rocker Switch)

# AC POWER & DATA CONNECTIVITY SOLUTION

M-POWER-1TCH-6-CHRNDAB

Specs:

Modules/Ports:

6 CAT 6

Distributed by

Mormax Company, Inc. 8 Westchester Plaza Elmsford, NY 10523

C 914-699-0101  $\square$  $\mathcal{S}$ 