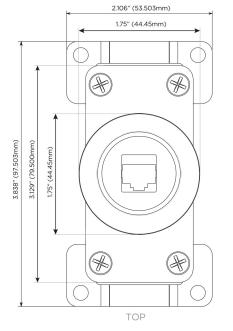

# AC POWER & DATA CONNECTIVITY SOLUTION

M-POWER-1TCH-6-CHRNDAB

Specs:

Modules/Ports:

6 CAT 6

Distributed by

Mormax Company, Inc. 8 Westchester Plaza Elmsford, NY 10523

C 914-699-0101  $\square$  $\mathcal{S}$ 

sales@mormax.com mormax.com

1.555" (39.50mm)

LISTED E491161 POWER DISTRIE

© 2024 Metro Light & Power, LLC. All rights reserved. US Patent No(s) 10,841,990; 10,847,959; other Patents Pending Metro Light & Power, LLC | 11 Smith St Englewood, NJ 07631 | T: 201-416-4160 | F: 208-979-4613 | info@metrolightandpower.com | www.metrolightandpower.com