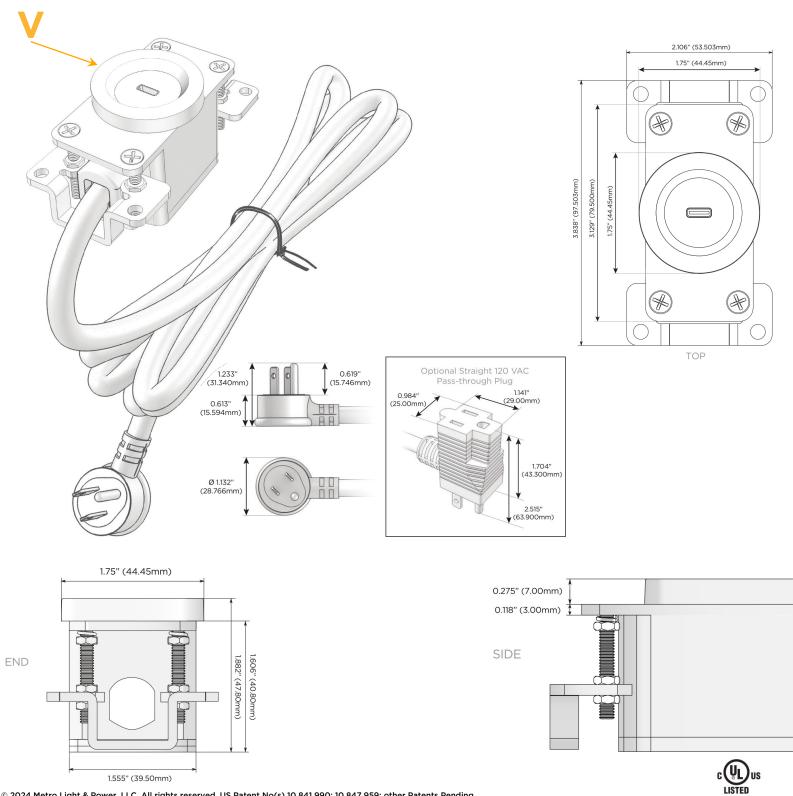

#### Plug:

Supplied with Low Profile Flat 45° Angle 120 VAC Plug

- Optional Standard Straight 120 VAC Plug
- Optional Straight 120 VAC Pass-through Plug

- CLEAN, COMPACT DESIGN
- STREAMLINED
- LOW PROFILE
- SIDE-EXITING CORDS
- PLUG & PLAY
- 6' AC CORD & PLUG (FLAT PLUG STANDARD)
- CUSTOMIZABLE CONFIGURATIONS AND FINISHES
- UL LISTED FOR MOUNTING IN FURNITURE
- 15A

# AC POWER & DATA CONNECTIVITY SOLUTION

M-POWER-1TBZ5A-V-BZ5ARNDAB

Specs:

### Modules/Ports:

V USB-C (45W High Speed Charging Port)

Distributed by

Mormax Company, Inc. 8 Westchester Plaza Elmsford, NY 10523

C 914-699-0101  $\square$  $\bar{\mathscr{O}}$ 

sales@mormax.com mormax.com