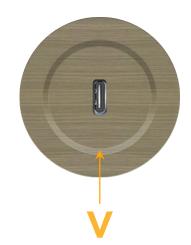

## Bezel Finish: ANTIQUED ARCHITECTURAL BRONZE (ABS)

Custom Finishes Available

M-POWER-1TBZ5A-V-BZ5ARNDAB

# AC POWER & DATA CONNECTIVITY SOLUTION

M-POWER-1TBZ5A-V-BZ5ARNDAB

Specs:

### Modules/Ports:

V USB-C (45W High Speed Charging Port)

Distributed by

Mormax Company, Inc. 8 Westchester Plaza Elmsford, NY 10523

C 914-699-0101  $\square$  $\bar{\mathscr{O}}$ 

sales@mormax.com mormax.com