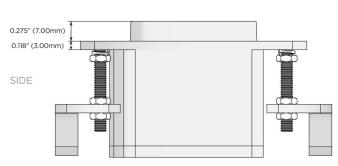

### Plug:

Supplied with Low Profile Flat 45° Angle 120 VAC

Optional Standard Straight 120 VAC Plug

Optional Straight 120 VAC Pass-through Plug

- CLEAN, COMPACT DESIGN
- **STREAMLINED**
- LOW PROFILE
- SIDE-EXITING CORDS
- **PLUG & PLAY**
- 6' AC CORD & PLUG (FLAT PLUG STANDARD)
- **CUSTOMIZABLE CONFIGURATIONS AND FINISHES**
- **UL LISTED FOR MOUNTING IN FURNITURE**
- 15A