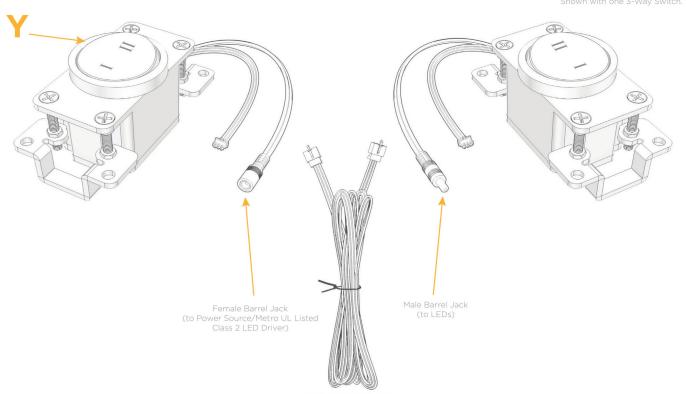

# Specs: Modules/Ports:

Y 3-Way Switch

13 ft Connection Wire (connects the two outlets together)