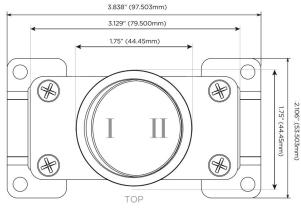

ch)

### Plug:

Supplied with Low Profile Flat 45° Angle 120 VAC

Optional Standard Straight 120 VAC Plug

Optional Straight 120 VAC Pass-through Plug

- CLEAN, COMPACT DESIGN
- **STREAMLINED**
- LOW PROFILE
- SIDE-EXITING CORDS
- **PLUG & PLAY**
- 6' AC CORD & PLUG (FLAT PLUG STANDARD)
- **CUSTOMIZABLE CONFIGURATIONS AND FINISHES**
- **UL LISTED FOR MOUNTING IN FURNITURE**
- 15A

⚠ UL LISTED AND APPROVED FOR USE ONLY WITH METRO LIGHT & POWER'S UL LISTED LEDS & CLASS 2 UL LISTED LED DRIVERS





### AC POWER & DATA CONNECTIVITY SOLUTION

M-POWER-1TBZ5-Y-BZ5RNDB(2)

## Distributed by



Mormax Company, Inc. 8 Westchester Plaza Elmsford, NY 10523

914-699-0101

sales@mormax.com

mormax.com

# Specs: Modules/Ports:

Y 3-Way Switch



13 ft Connection Wire (connects the two outlets together)