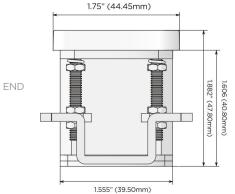

### Plug:

Supplied with Low Profile Flat 45° Angle 120 VAC

Optional Standard Straight 120 VAC Plug

Optional Straight 120 VAC Pass-through Plug

- CLEAN, COMPACT DESIGN
- **STREAMLINED**
- LOW PROFILE
- SIDE-EXITING CORDS
- **PLUG & PLAY**
- 6' AC CORD & PLUG (FLAT PLUG STANDARD)
- **CUSTOMIZABLE CONFIGURATIONS AND FINISHES**
- **UL LISTED FOR MOUNTING IN FURNITURE**
- 15A