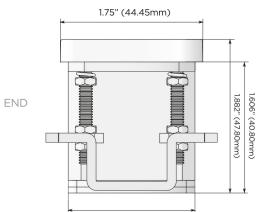

M-POWER-1TBZ5-6-BZ5RNDAB

Specs:

Modules/Ports: 6 CAT 6

Distributed by

Mormax Company, Inc. 8 Westchester Plaza Elmsford, NY 10523

C  $\square$  $\mathcal{S}$ 

914-699-0101 sales@mormax.com mormax.com

1.555" (39.50mm)