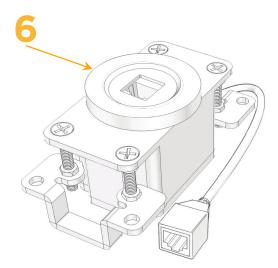

M-POWER-1TBZ5-6-BZ5RNDAB

Specs:

Modules/Ports: 6 CAT 6

Distributed by

Mormax Company, Inc. 8 Westchester Plaza Elmsford, NY 10523

C  $\square$  $\mathcal{S}$ 

914-699-0101 sales@mormax.com mormax.com

1.555" (39.50mm)