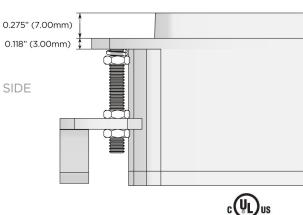

M-POWER-1TBZ5-6-BZ5RNDAB

Specs:

Modules/Ports: 6 CAT 6

Distributed by

Mormax Company, Inc. 8 Westchester Plaza Elmsford, NY 10523

C  $\square$  $\mathcal{S}$ 

914-699-0101 sales@mormax.com mormax.com

1.555" (39.50mm)