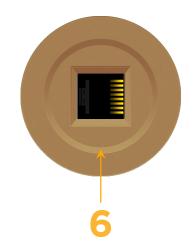

M-POWER-1TBZ5-6-BZ5RNDAB

Specs:

Modules/Ports: 6 CAT 6

Distributed by

Mormax Company, Inc. 8 Westchester Plaza Elmsford, NY 10523

C  $\square$  $\mathcal{S}$ 

914-699-0101 sales@mormax.com mormax.com

1.555" (39.50mm)