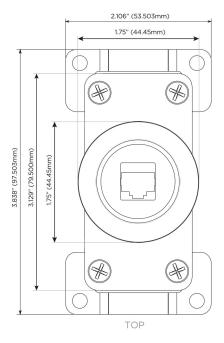

M-POWER-1TBZ5-6-BZ5RNDAB

Specs:

Modules/Ports: 6 CAT 6

Distributed by

Mormax Company, Inc. 8 Westchester Plaza Elmsford, NY 10523

C  $\square$  $\mathcal{S}$ 

914-699-0101 sales@mormax.com mormax.com

1.555" (39.50mm)