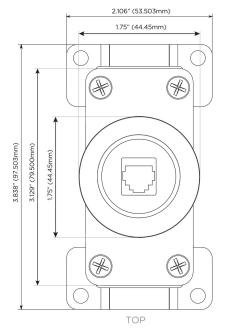

M-POWER-1TBZ5-12-BZ5RNDAB

Specs:

Modules/Ports: 12 RJ 12

Distributed by

Mormax Company, Inc. 8 Westchester Plaza Elmsford, NY 10523

C 914-699-0101  $\square$  $\mathscr{S}$ 

sales@mormax.com mormax.com

1.555" (39.50mm)