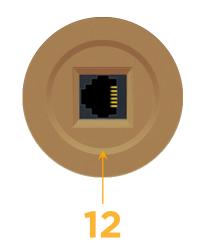

M-POWER-1TBZ5-12-BZ5RNDAB

Specs:

Modules/Ports: 12 RJ 12

Distributed by

Mormax Company, Inc. 8 Westchester Plaza Elmsford, NY 10523

C 914-699-0101  $\square$  $\mathscr{S}$ 

sales@mormax.com mormax.com

1.555" (39.50mm)