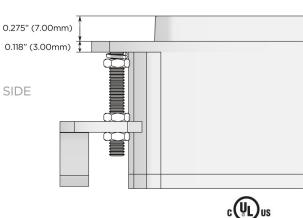

M-POWER-1TBZ5-12-BZ5RNDAB

Specs:

Modules/Ports: 12 RJ 12

Distributed by

Mormax Company, Inc. 8 Westchester Plaza Elmsford, NY 10523

C 914-699-0101  $\square$  $\mathscr{S}$ 

sales@mormax.com mormax.com

1.555" (39.50mm)