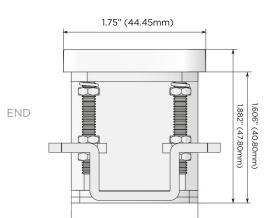

M-POWER-1TBZ5-12-BZ5RNDAB

Specs:

Modules/Ports: 12 RJ 12

Distributed by

Mormax Company, Inc. 8 Westchester Plaza Elmsford, NY 10523

C 914-699-0101  $\square$  $\mathscr{S}$ 

sales@mormax.com mormax.com

1.555" (39.50mm)