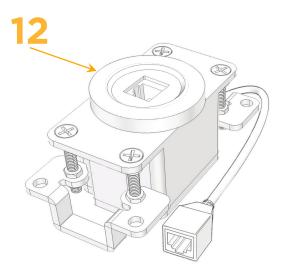

# Module/Port Options:

- A Tamper Resistant AC Receptacle
- E USB-A & USB-C (20W)
- M Double USB-A (Fast Charging Ports 18W)
- H HDMI
- 6 CAT 6
- 12 RJ 12
- X Switched AC
- Y 3-Way Switch (Low Voltage)
- V USB-C (45W High Speed Charging Port)
- S USB-C (25W High Speed Charging Port)
- R Switched AC (Rocker Switch)

M-POWER-1TBZ5-12-BZ5RNDAB

Specs:

Modules/Ports: 12 RJ 12

Distributed by

Mormax Company, Inc. 8 Westchester Plaza Elmsford, NY 10523

C 914-699-0101  $\square$  $\mathscr{S}$ 

sales@mormax.com mormax.com

1.555" (39.50mm)