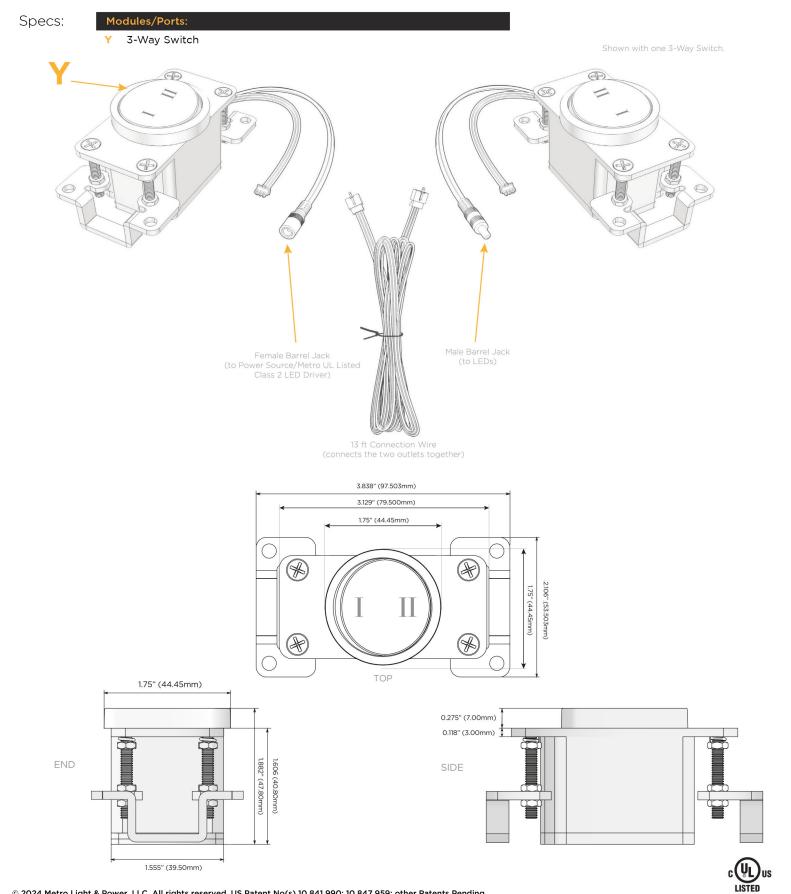

#### **Module/Port Options:**

- **Tamper Resistant AC Receptacle** Α
- E USB-A & USB-C (20W)
- Double USB-A (Fast Charging Ports 18W) Μ
- н HDMI
- 6 CAT 6
- 12 RJ 12
- X Switched AC
- 3-Way Switch (Low Voltage)
- V USB-C (45W High Speed Charging Port)
- USB-C (25W High Speed Charging Port)
- Switched AC (Rocker Switch) R

/ UL LISTED AND APPROVED FOR USE ONLY WITH METRO LIGHT & POWER'S UL LISTED LEDS & CLASS 2 UL LISTED LED DRIVERS