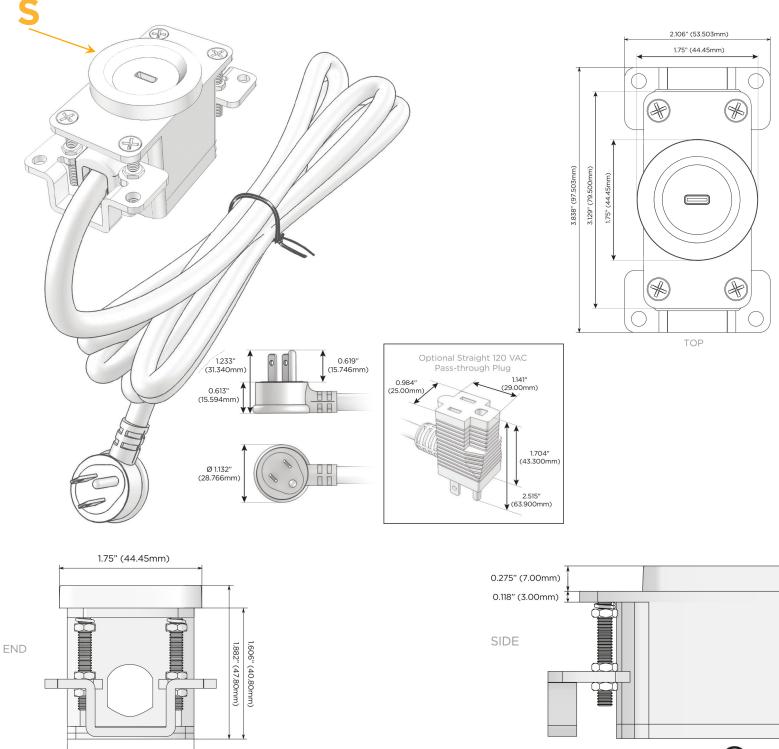

#### Plug:

Supplied with Low Profile Flat 45° Angle 120 VAC Plug

- Optional Standard Straight 120 VAC Plug
- Optional Straight 120 VAC Pass-through Plug

- CLEAN, COMPACT DESIGN
- STREAMLINED
- LOW PROFILE
- SIDE-EXITING CORDS
- PLUG & PLAY
- 6' AC CORD & PLUG (FLAT PLUG STANDARD)
- CUSTOMIZABLE CONFIGURATIONS AND FINISHES
- UL LISTED FOR MOUNTING IN FURNITURE
- 15A

## AC POWER & DATA CONNECTIVITY SOLUTION

M-POWER-1TBZ2-S-BZ2RNDAB

Specs:

### Modules/Ports:

1.555" (39.50mm)

S USB-C (25W High Speed Charging Port)

Distributed by

Mormax Company, Inc. 8 Westchester Plaza Elmsford, NY 10523

C 914-699-0101  $\square$  $\bar{\mathscr{O}}$ 

sales@mormax.com mormax.com