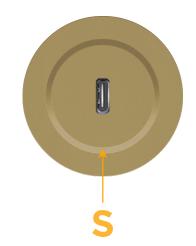

### Modules/Ports:

1.555" (39.50mm)

S USB-C (25W High Speed Charging Port)

Distributed by

Mormax Company, Inc. 8 Westchester Plaza Elmsford, NY 10523

C 914-699-0101  $\square$  $\bar{\mathscr{O}}$ 

sales@mormax.com mormax.com