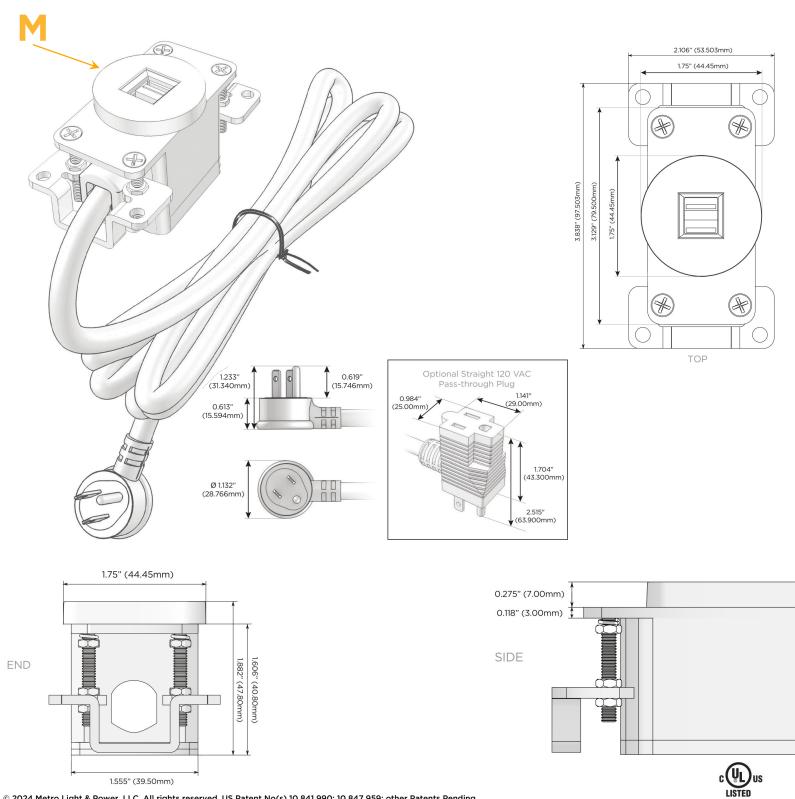

## Plug:

Supplied with Low Profile Flat 45° Angle 120 VAC Plug

- **Optional Standard Straight 120 VAC Plug**
- **Optional Straight 120 VAC Pass-through Plug**

- CLEAN, COMPACT DESIGN
- STREAMLINED
- LOW PROFILE
- SIDE-EXITING CORDS
- PLUG & PLAY
- 6' AC CORD & PLUG (FLAT PLUG STANDARD)
- CUSTOMIZABLE CONFIGURATIONS AND FINISHES
- UL LISTED FOR MOUNTING IN FURNITURE
- 15A

# AC POWER & DATA CONNECTIVITY SOLUTION

M-POWER-1TBZ2-M-BZ2RNDAB

Specs:

Modules/Ports:

M Double USB-A (Fast Charging Ports - 18W)

Distributed by

Mormax Company, Inc. 8 Westchester Plaza Elmsford, NY 10523

C 914-699-0101  $\square$  $\bar{\mathscr{O}}$ 