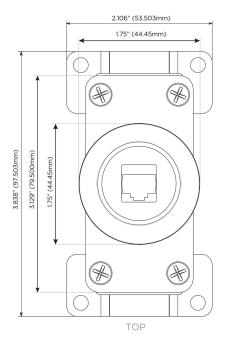

# AC POWER & DATA CONNECTIVITY SOLUTION

M-POWER-1TBZ2-6-BZ2RNDAB

Specs:

Modules/Ports: 6 CAT 6

Distributed by

MORMAX

Mormax Company, Inc. 8 Westchester Plaza Elmsford, NY 10523

914-699-0101 sales@mormax.com mormax.com