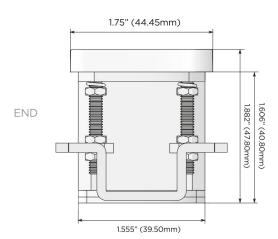

# AC POWER & DATA CONNECTIVITY SOLUTION

M-POWER-1TBZ2-6-BZ2RNDAB

Specs:

Modules/Ports: 6 CAT 6

Distributed by

MORMAX

Mormax Company, Inc. 8 Westchester Plaza Elmsford, NY 10523

914-699-0101 sales@mormax.com mormax.com