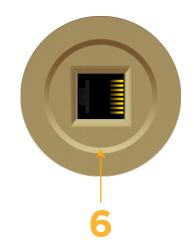

# AC POWER & DATA CONNECTIVITY SOLUTION

M-POWER-1TBZ2-6-BZ2RNDAB

Specs:

Modules/Ports: 6 CAT 6

Distributed by

MORMAX

Mormax Company, Inc. 8 Westchester Plaza Elmsford, NY 10523

914-699-0101 sales@mormax.com mormax.com