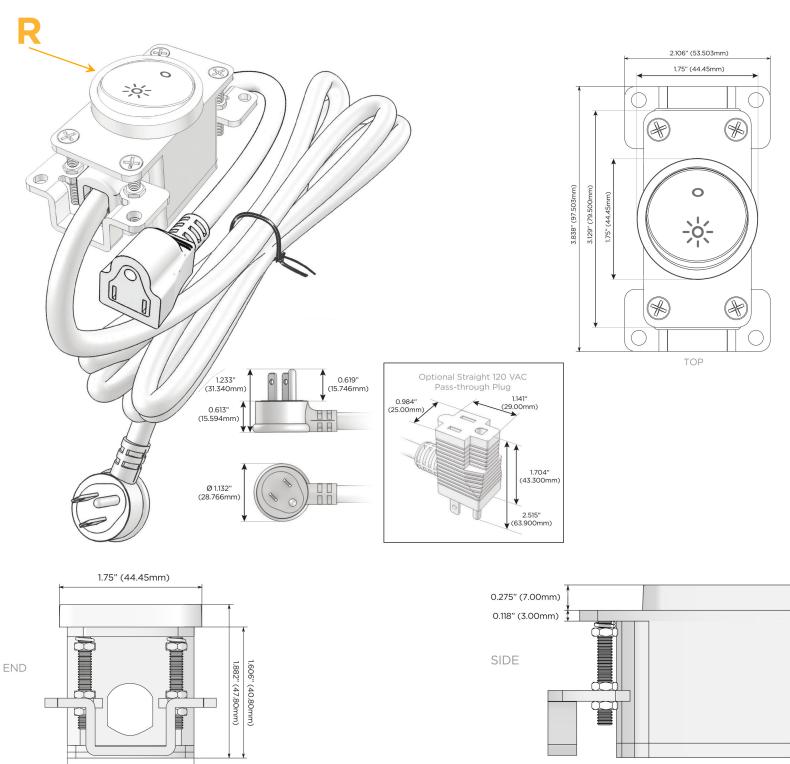

#### Plug:

Supplied with Low Profile Flat 45° Angle 120 VAC Plug

- **Optional Standard Straight 120 VAC Plug**
- Optional Straight 120 VAC Pass-through Plug

- CLEAN, COMPACT DESIGN
- STREAMLINED
- LOW PROFILE
- SIDE-EXITING CORDS
- PLUG & PLAY
- 6' AC CORD & PLUG (FLAT PLUG STANDARD)
- CUSTOMIZABLE CONFIGURATIONS AND FINISHES
- UL LISTED FOR MOUNTING IN FURNITURE
- 15A

# AC POWER & DATA CONNECTIVITY SOLUTION

M-POWER-1TBZ-R-BZRNDAB

Specs:

### R Switched AC (Rocker Switch)

Distributed by

Mormax Company, Inc. 8 Westchester Plaza Elmsford, NY 10523

C 914-699-0101  $\square$  $\bar{\mathscr{O}}$ 

sales@mormax.com mormax.com

© 2024 Metro Light & Power, LLC. All rights reserved. US Patent No(s) 10,841,990; 10,847,959; other Patents Pending Metro Light & Power, LLC | 11 Smith St Englewood, NJ 07631 | T: 201-416-4160 | F: 208-979-4613 | info@metrolightandpower.com | www.metrolightandpower.com