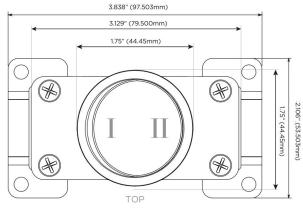

## Plug:

Supplied with Low Profile Flat 45° Angle 120 VAC

Optional Standard Straight 120 VAC Plug

Optional Straight 120 VAC Pass-through Plug

- CLEAN, COMPACT DESIGN
- **STREAMLINED**
- LOW PROFILE
- SIDE-EXITING CORDS
- **PLUG & PLAY**
- 6' AC CORD & PLUG (FLAT PLUG STANDARD)
- **CUSTOMIZABLE CONFIGURATIONS AND FINISHES**
- **UL LISTED FOR MOUNTING IN FURNITURE**
- 15A