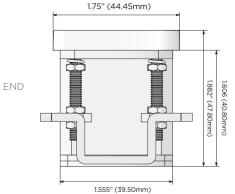

## Plug:

Supplied with Low Profile Flat 45° Angle 120 VAC

Optional Standard Straight 120 VAC Plug

Optional Straight 120 VAC Pass-through Plug

- CLEAN, COMPACT DESIGN
- **STREAMLINED**
- LOW PROFILE
- SIDE-EXITING CORDS
- **PLUG & PLAY**
- 6' AC CORD & PLUG (FLAT PLUG STANDARD)
- **CUSTOMIZABLE CONFIGURATIONS AND FINISHES**
- **UL LISTED FOR MOUNTING IN FURNITURE**
- 15A