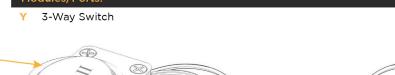

#### **Module/Port Options:**

- **Tamper Resistant AC Receptacle**
- USB-A & USB-C (20W)
- Double USB-A (Fast Charging Ports 18W)
- HDMI
- CAT 6
- **RJ 12**
- X Switched AC
- 3-Way Switch (Low Voltage)
- V USB-C (45W High Speed Charging Port)
- USB-C (25W High Speed Charging Port)
- Switched AC (Rocker Switch)

# Modules/Ports:

13 ft Connection Wire (connects the two outlets together)