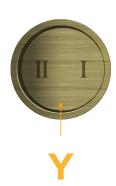

#### **Module/Port Options:**

- **Tamper Resistant AC Receptacle**
- USB-A & USB-C (20W)
- Double USB-A (Fast Charging Ports 18W)
- HDMI
- CAT 6
- **RJ 12**
- X Switched AC
- 3-Way Switch (Low Voltage)
- V USB-C (45W High Speed Charging Port)
- USB-C (25W High Speed Charging Port)
- Switched AC (Rocker Switch)

# Modules/Ports:

13 ft Connection Wire (connects the two outlets together)