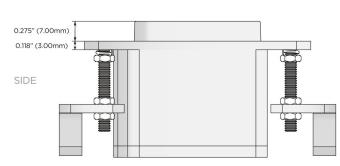

## Plug:

Supplied with Low Profile Flat 45° Angle 120 VAC

Optional Standard Straight 120 VAC Plug

Optional Straight 120 VAC Pass-through Plug

- CLEAN, COMPACT DESIGN
- **STREAMLINED**
- LOW PROFILE
- SIDE-EXITING CORDS
- **PLUG & PLAY**
- 6' AC CORD & PLUG (FLAT PLUG STANDARD)
- **CUSTOMIZABLE CONFIGURATIONS AND FINISHES**
- **UL LISTED FOR MOUNTING IN FURNITURE**
- 15A