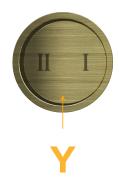

#### **Module/Port Options:**

- **Tamper Resistant AC Receptacle**
- USB-A & USB-C (20W)
- Double USB-A (Fast Charging Ports 18W)
- HDMI
- CAT 6
- **RJ 12**
- X Switched AC
- 3-Way Switch (Low Voltage)
- V USB-C (45W High Speed Charging Port)
- USB-C (25W High Speed Charging Port)
- Switched AC (Rocker Switch)

# Modules/Ports:

13 ft Connection Wire (connects the two outlets together)