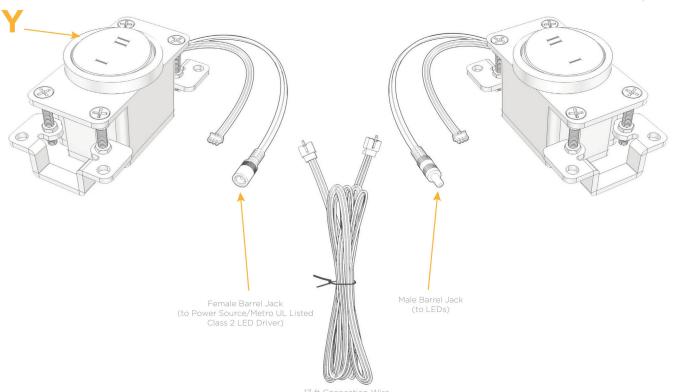

⚠ UL LISTED AND APPROVED FOR USE ONLY WITH METRO LIGHT & POWER'S UL LISTED LEDS & CLASS 2 UL LISTED LED DRIVERS

Specs:

# Modules/Ports:

13 ft Connection Wire (connects the two outlets together)