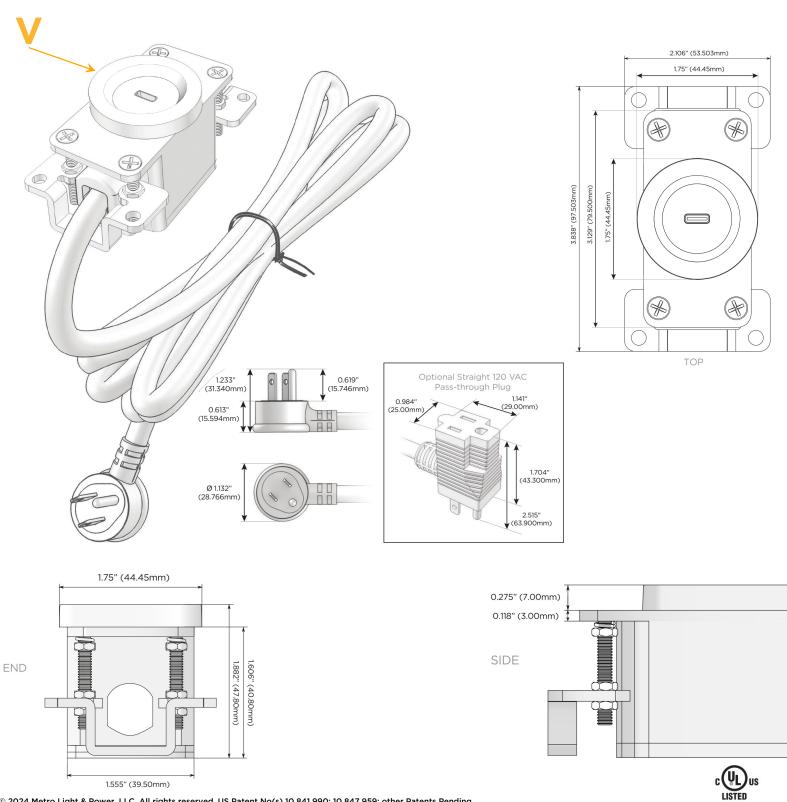

## Plug:

Supplied with Low Profile Flat 45° Angle 120 VAC Plug

- **Optional Standard Straight 120 VAC Plug**
- **Optional Straight 120 VAC Pass-through Plug**

- CLEAN, COMPACT DESIGN
- STREAMLINED
- LOW PROFILE
- SIDE-EXITING CORDS
- PLUG & PLAY
- 6' AC CORD & PLUG (FLAT PLUG STANDARD)
- CUSTOMIZABLE CONFIGURATIONS AND FINISHES
- UL LISTED FOR MOUNTING IN FURNITURE
- 15A

# AC POWER & DATA CONNECTIVITY SOLUTION

M-POWER-1TBRA-V-BRARNDAB

Specs:

Modules/Ports:

V USB-C (45W High Speed Charging Port)

Distributed by

Mormax Company, Inc. 8 Westchester Plaza Elmsford, NY 10523

C 914-699-0101  $\square$  $\bar{\mathscr{O}}$ 