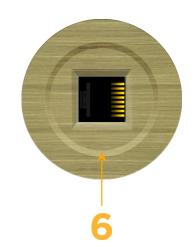

## AC POWER & DATA CONNECTIVITY SOLUTION

M-POWER-1TBRA-6-BRARNDAB

Specs:

Modules/Ports: 6 CAT 6

D F

Distributed by

Mormax Company, Inc. 8 Westchester Plaza Elmsford, NY 10523

C  $\square$  $\mathcal{S}$ 

### Module/Port Options:

- A Tamper Resistant AC Receptacle
- E USB-A & USB-C (20W)
- M Double USB-A (Fast Charging Ports 18W)
- H HDMI
- 6 CAT 6
- 12 RJ 12
- X Switched AC
- Y 3-Way Switch (Low Voltage)
- V USB-C (45W High Speed Charging Port)
- S USB-C (25W High Speed Charging Port)
- R Switched AC (Rocker Switch)