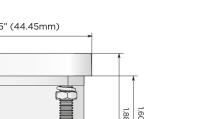

914-699-0101 sales@mormax.com mormax.com

1.555" (39.50mm)

0.275" (7.00mm) 0.118" (3.00mm) SIDE

© 2024 Metro Light & Power, LLC. All rights reserved. US Patent No(s) 10,841,990; 10,847,959; other Patents Pending Metro Light & Power, LLC | 11 Smith St Englewood, NJ 07631 | T: 201-416-4160 | F: 208-979-4613 | info@metrolightandpower.com | www.metrolightandpower.com