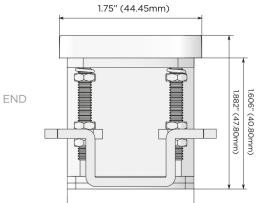

914-699-0101 sales@mormax.com mormax.com

1.555" (39.50mm)

0.275" (7.00mm) 0.118" (3.00mm) SIDE

© 2024 Metro Light & Power, LLC. All rights reserved. US Patent No(s) 10,841,990; 10,847,959; other Patents Pending Metro Light & Power, LLC | 11 Smith St Englewood, NJ 07631 | T: 201-416-4160 | F: 208-979-4613 | info@metrolightandpower.com | www.metrolightandpower.com