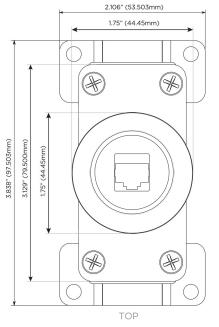

914-699-0101 sales@mormax.com mormax.com

1.555" (39.50mm)

0.275" (7.00mm) 0.118" (3.00mm) SIDE

© 2024 Metro Light & Power, LLC. All rights reserved. US Patent No(s) 10,841,990; 10,847,959; other Patents Pending Metro Light & Power, LLC | 11 Smith St Englewood, NJ 07631 | T: 201-416-4160 | F: 208-979-4613 | info@metrolightandpower.com | www.metrolightandpower.com