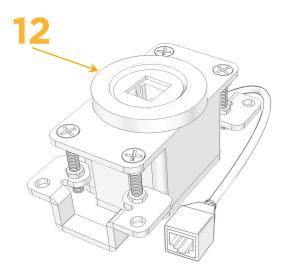

#### Module/Port Options:

- A Tamper Resistant AC Receptacle
- E USB-A & USB-C (20W)
- M Double USB-A (Fast Charging Ports 18W)
- H HDMI
- 6 CAT 6
- 12 RJ 12
- X Switched AC
- Y 3-Way Switch (Low Voltage)
- V USB-C (45W High Speed Charging Port)
- S USB-C (25W High Speed Charging Port)
- R Switched AC (Rocker Switch)

# M-POWER-1TBRA-12-BRARNDAB

Specs:

Modules/Ports:

12 RJ 12

Distributed by

Mormax Company, Inc. 8 Westchester Plaza Elmsford, NY 10523

nc. 🌭 91 🖂 so 🖉 m

914-699-0101 sales@mormax.com mormax.com