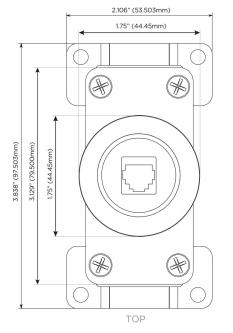

# M-POWER-1TBRA-12-BRARNDAB

Specs:

Modules/Ports:

12 RJ 12

Distributed by

Mormax Company, Inc. 8 Westchester Plaza Elmsford, NY 10523

nc. 🌭 91 🖂 so 🖉 m

914-699-0101 sales@mormax.com mormax.com