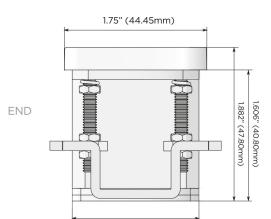

1.555" (39.50mm)

© 2024 Metro Light & Power, LLC. All rights reserved. US Patent No(s) 10,841,990; 10,847,959; other Patents Pending Metro Light & Power, LLC | 11 Smith St Englewood, NJ 07631 | T: 201-416-4160 | F: 208-979-4613 | info@metrolightandpower.com | www.metrolightandpower.com