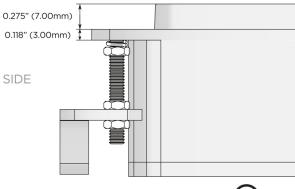

18W)
- H HDMI
- 6 CAT 6
- 12 RJ 12
- X Switched AC
- Y 3-Way Switch (Low Voltage)
- V USB-C (45W High Speed Charging Port)
- S USB-C (25W High Speed Charging Port)
- R Switched AC (Rocker Switch)

#### Plug:

Supplied with Low Profile Flat 45° Angle 120 VAC Plug

- Optional Standard Straight 120 VAC Plug
- Optional Straight 120 VAC Pass-through Plug

- CLEAN, COMPACT DESIGN
- STREAMLINED
- LOW PROFILE
- SIDE-EXITING CORDS
- PLUG & PLAY
- 6' AC CORD & PLUG (FLAT PLUG STANDARD)
- CUSTOMIZABLE CONFIGURATIONS AND FINISHES
- UL LISTED FOR MOUNTING IN FURNITURE
- 15A





# M-POWER-1TBRA-12-BRARNDAB

Specs:

Modules/Ports:

12 RJ 12



Distributed by



Mormax Company, Inc. 8 Westchester Plaza Elmsford, NY 10523

nc. 🌭 91 🖂 so 🖉 m

914-699-0101 sales@mormax.com mormax.com





1.555" (39.50mm)





© 2024 Metro Light & Power, LLC. All rights reserved. US Patent No(s) 10,841,990; 10,847,959; other Patents Pending Metro Light & Power, LLC | 11 Smith St Englewood, NJ 07631 | T: 201-416-4160 | F: 208-979-4613 | info@metrolightandpower.com | www.metrolightandpower.com