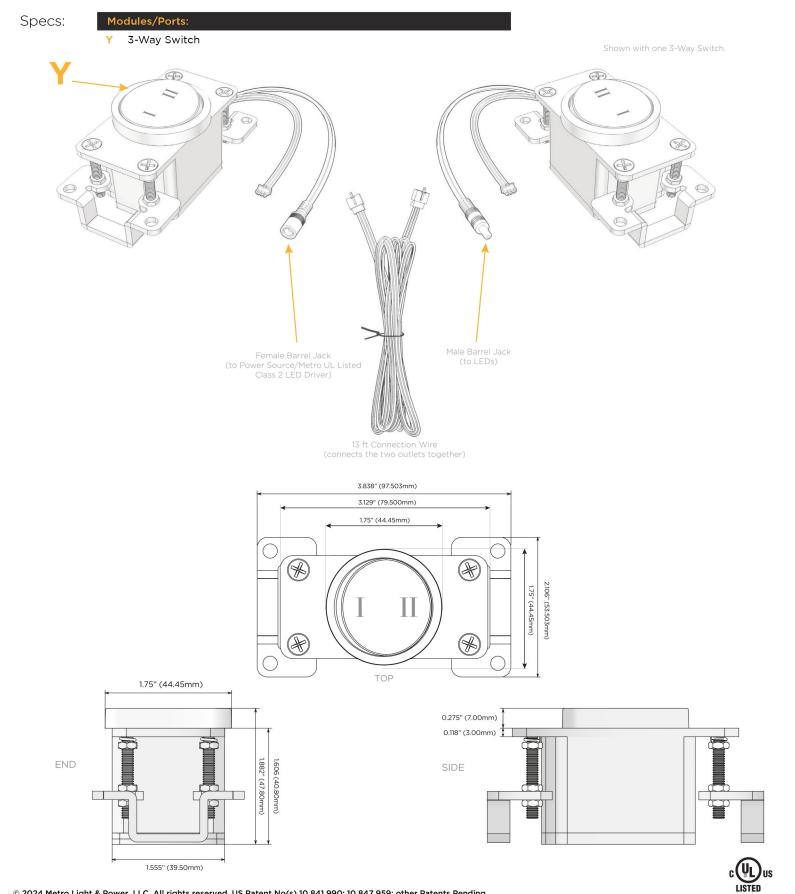

### **Module/Port Options:**

- **Tamper Resistant AC Receptacle** Α
- E USB-A & USB-C (20W)
- Double USB-A (Fast Charging Ports 18W) Μ
- н HDMI
- 6 CAT 6
- 12 RJ 12
- X Switched AC
- 3-Way Switch (Low Voltage)
- V USB-C (45W High Speed Charging Port)
- USB-C (25W High Speed Charging Port)
- Switched AC (Rocker Switch) R

/ UL LISTED AND APPROVED FOR USE ONLY WITH METRO LIGHT & POWER'S UL LISTED LEDS & CLASS 2 UL LISTED LED DRIVERS