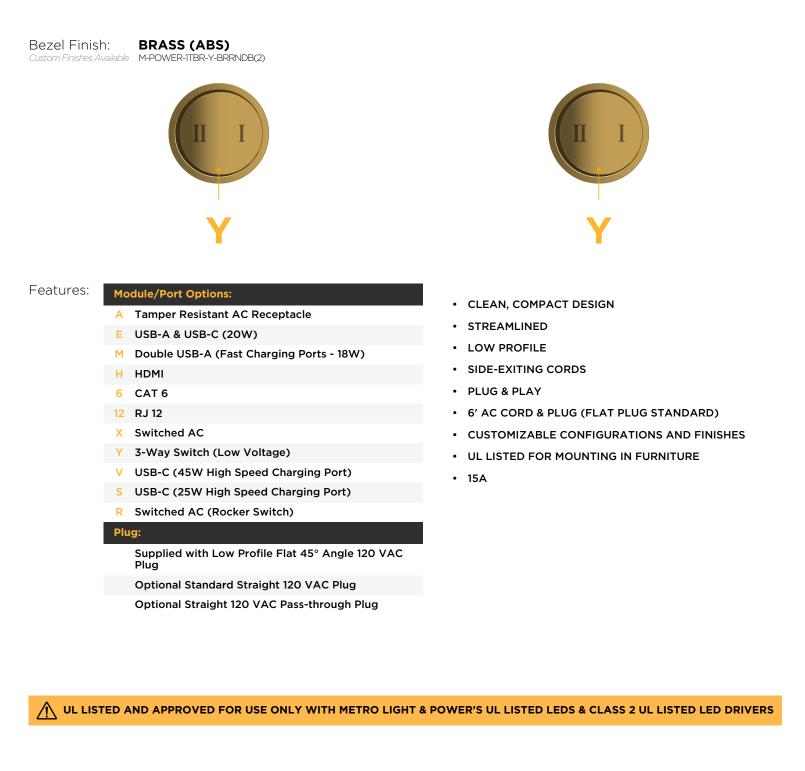

M-POWER-1TBR-Y-BRRNDB(2)

Distributed by

Mormax Company, Inc. 8 Westchester Plaza Elmsford, NY 10523 914-699-0101

sales@mormax.com

mormax.com

Metro Light & Power's line of power & data solutions offers sophisticated design elements combined with greater ease of installation. Streamlined and low-profile, enhanced by side-exiting cords, our outlets advance the industry with their cutting edge look and feel. We believe flexibility is key, and we provide a variety of mounting options, including the ability to mount in limited spaces. Our outlets are available in many finishes and configurations, in addition to a custom color and finish capability for our clients.