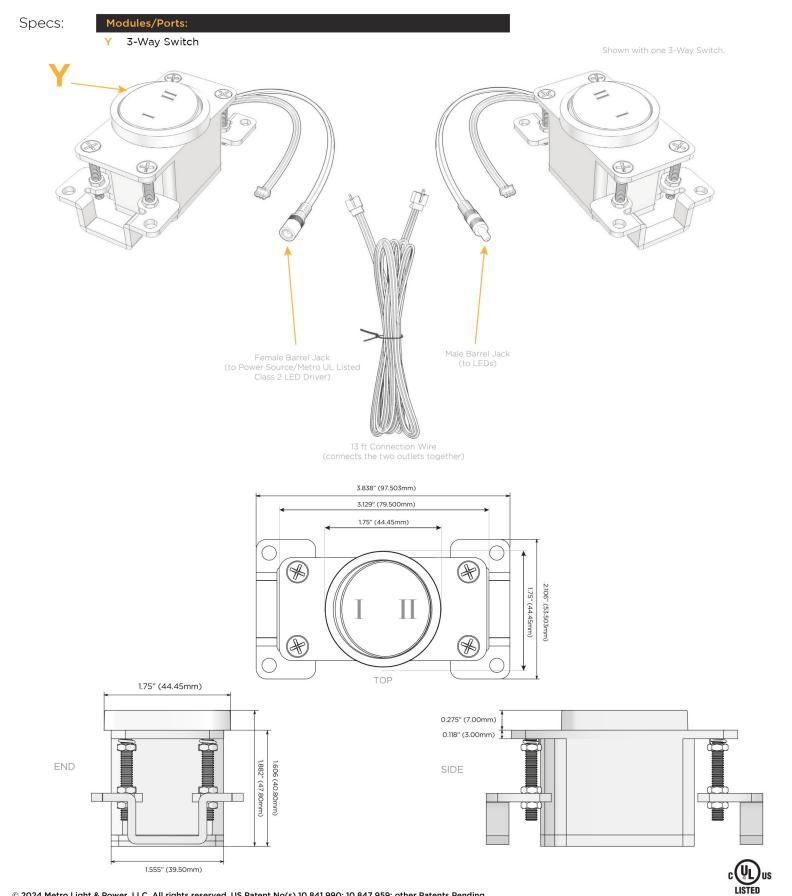

© 2024 Metro Light & Power, LLC. All rights reserved. US Patent No(s) 10,841,990; 10,847,959; other Patents Pending Metro Light & Power, LLC | 11 Smith St Englewood, NJ 07631 | T: 201-416-4160 | F: 208-979-4613 | info@metrolightandpower.com | www.metrolightandpower.com