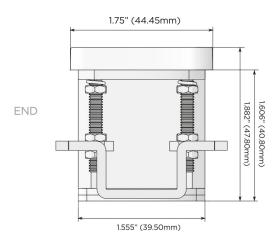

#### Plug:

Supplied with Low Profile Flat 45° Angle 120 VAC Plug

- **Optional Standard Straight 120 VAC Plug**
- Optional Straight 120 VAC Pass-through Plug

- CLEAN, COMPACT DESIGN
- STREAMLINED
- LOW PROFILE
- SIDE-EXITING CORDS
- PLUG & PLAY
- 6' AC CORD & PLUG (FLAT PLUG STANDARD)
- CUSTOMIZABLE CONFIGURATIONS AND FINISHES
- UL LISTED FOR MOUNTING IN FURNITURE
- 15A