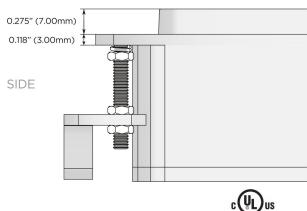

#### Plug:

Supplied with Low Profile Flat 45° Angle 120 VAC Plug

- **Optional Standard Straight 120 VAC Plug**
- Optional Straight 120 VAC Pass-through Plug

- CLEAN, COMPACT DESIGN
- STREAMLINED
- LOW PROFILE
- SIDE-EXITING CORDS
- PLUG & PLAY
- 6' AC CORD & PLUG (FLAT PLUG STANDARD)
- CUSTOMIZABLE CONFIGURATIONS AND FINISHES
- UL LISTED FOR MOUNTING IN FURNITURE
- 15A