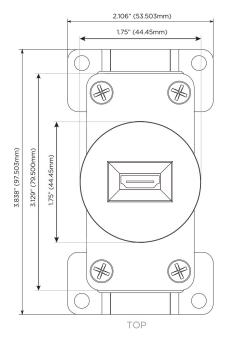

# AC POWER & DATA CONNECTIVITY SOLUTION

M-POWER-1TBR-H-BRRNDAB

Specs:

Modules/Ports:

H HDMI

Distributed by

Mormax Company, Inc. 8 Westchester Plaza Elmsford, NY 10523

C 914-699-0101  $\square$  $\mathscr{S}$ 