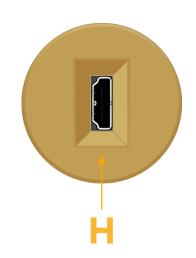

#### Module/Port Options:

- A Tamper Resistant AC Receptacle
- E USB-A & USB-C (20W)
- M Double USB-A (Fast Charging Ports 18W)
- H HDMI
- 6 CAT 6
- 12 RJ 12
- X Switched AC
- Y 3-Way Switch (Low Voltage)
- V USB-C (45W High Speed Charging Port)
- S USB-C (25W High Speed Charging Port)
- R Switched AC (Rocker Switch)

# AC POWER & DATA CONNECTIVITY SOLUTION

M-POWER-1TBR-H-BRRNDAB

Specs:

Modules/Ports:

H HDMI

Distributed by

Mormax Company, Inc. 8 Westchester Plaza Elmsford, NY 10523

C 914-699-0101  $\square$  $\mathscr{S}$ 