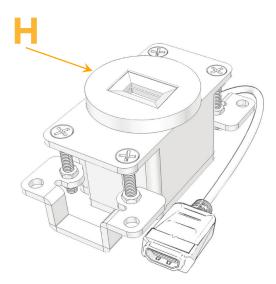

#### Module/Port Options:

- A Tamper Resistant AC Receptacle
- E USB-A & USB-C (20W)
- M Double USB-A (Fast Charging Ports 18W)
- H HDMI
- 6 CAT 6
- 12 RJ 12
- X Switched AC
- Y 3-Way Switch (Low Voltage)
- V USB-C (45W High Speed Charging Port)
- S USB-C (25W High Speed Charging Port)
- R Switched AC (Rocker Switch)

# AC POWER & DATA CONNECTIVITY SOLUTION

M-POWER-1TBR-H-BRRNDAB

Specs:

Modules/Ports:

H HDMI

Distributed by

Mormax Company, Inc. 8 Westchester Plaza Elmsford, NY 10523

C 914-699-0101  $\square$  $\mathscr{S}$ 