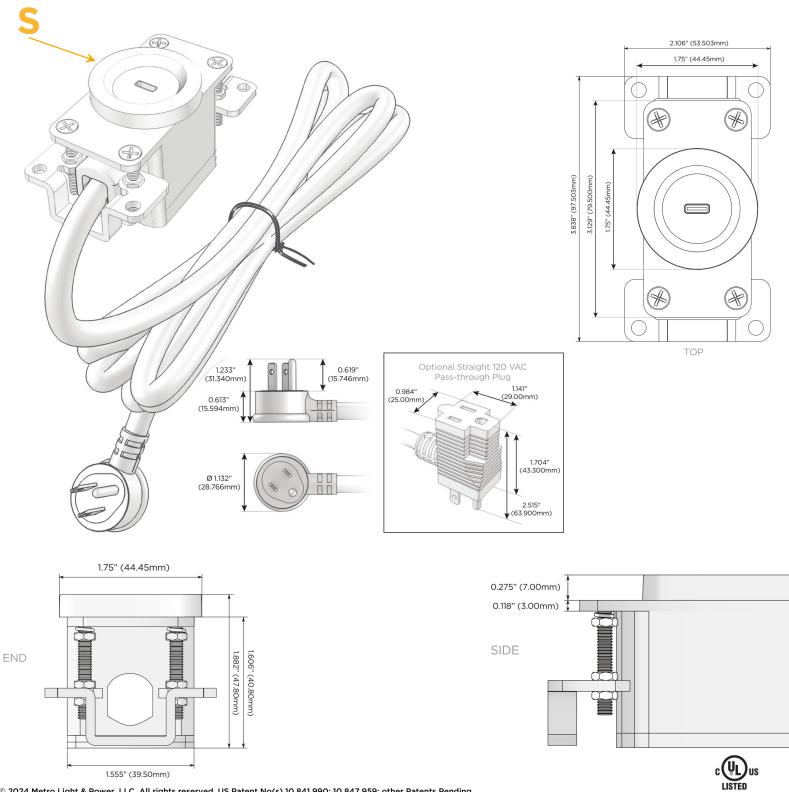

#### Plug:

Supplied with Low Profile Flat 45° Angle 120 VAC Plug

- Optional Standard Straight 120 VAC Plug
- Optional Straight 120 VAC Pass-through Plug

- CLEAN, COMPACT DESIGN
- STREAMLINED
- LOW PROFILE
- SIDE-EXITING CORDS
- PLUG & PLAY
- 6' AC CORD & PLUG (FLAT PLUG STANDARD)
- CUSTOMIZABLE CONFIGURATIONS AND FINISHES
- UL LISTED FOR MOUNTING IN FURNITURE
- 15A

# AC POWER & DATA CONNECTIVITY SOLUTION

M-POWER-1TAP-S-APRNDAB

Specs: