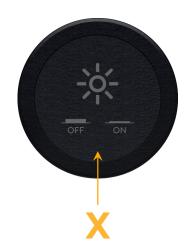

### Module/Port Options:

- **Tamper Resistant AC Receptacle** Α
- USB-A & USB-C (20W) E
- Double USB-A (Fast Charging Ports 18W) Μ
- н HDMI
- 6 CAT 6
- 12 RJ 12
- X Switched AC
- 3-Way Switch (Low Voltage)
- V USB-C (45W High Speed Charging Port)
- USB-C (25W High Speed Charging Port) S
- Switched AC (Rocker Switch) R

# AC POWER & DATA CONNECTIVITY SOLUTION

M-POWER-1T-X-BRNDAB

Specs:

Modules/Ports:

X Switched AC

Distributed by

Mormax Company, Inc. 8 Westchester Plaza Elmsford, NY 10523

C 914-699-0101  $\square$  $\bar{\mathscr{O}}$ 