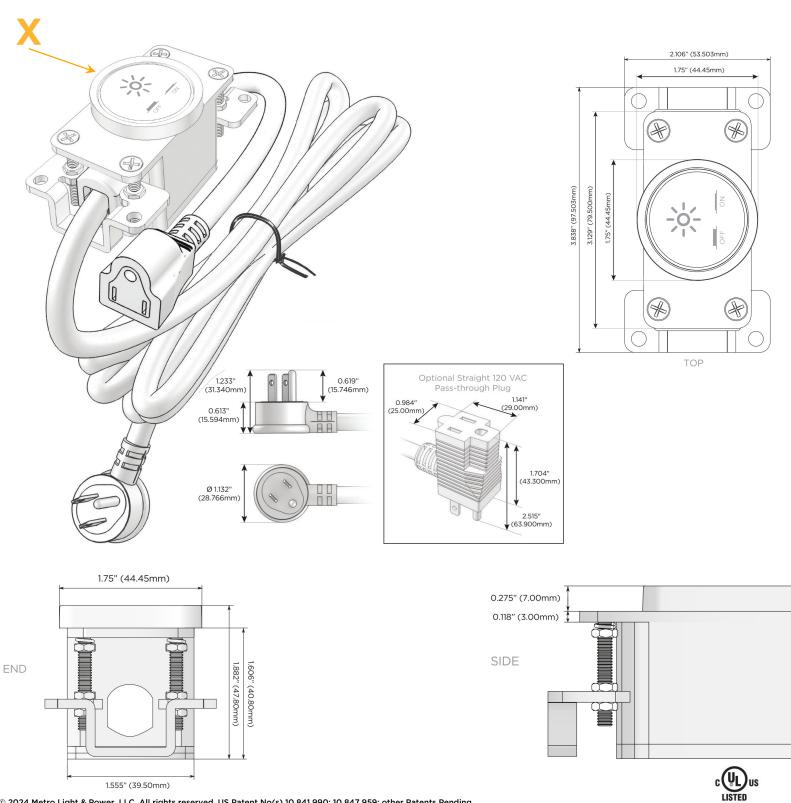

### Module/Port Options:

- **Tamper Resistant AC Receptacle** Α
- USB-A & USB-C (20W) E
- Double USB-A (Fast Charging Ports 18W) Μ
- н HDMI
- 6 CAT 6
- 12 RJ 12
- X Switched AC
- 3-Way Switch (Low Voltage)
- V USB-C (45W High Speed Charging Port)
- USB-C (25W High Speed Charging Port) S
- Switched AC (Rocker Switch) R

#### Plug:

Supplied with Low Profile Flat 45° Angle 120 VAC Plug

- **Optional Standard Straight 120 VAC Plug**
- **Optional Straight 120 VAC Pass-through Plug**

- CLEAN, COMPACT DESIGN
- STREAMLINED
- LOW PROFILE
- SIDE-EXITING CORDS
- **PLUG & PLAY**
- 6' AC CORD & PLUG (FLAT PLUG STANDARD)
- CUSTOMIZABLE CONFIGURATIONS AND FINISHES
- UL LISTED FOR MOUNTING IN FURNITURE
- 15A

# AC POWER & DATA CONNECTIVITY SOLUTION

M-POWER-1T-X-BRNDAB

Specs:

Modules/Ports:

X Switched AC

Distributed by

Mormax Company, Inc. 8 Westchester Plaza Elmsford, NY 10523

C 914-699-0101  $\square$  $\bar{\mathscr{O}}$ 