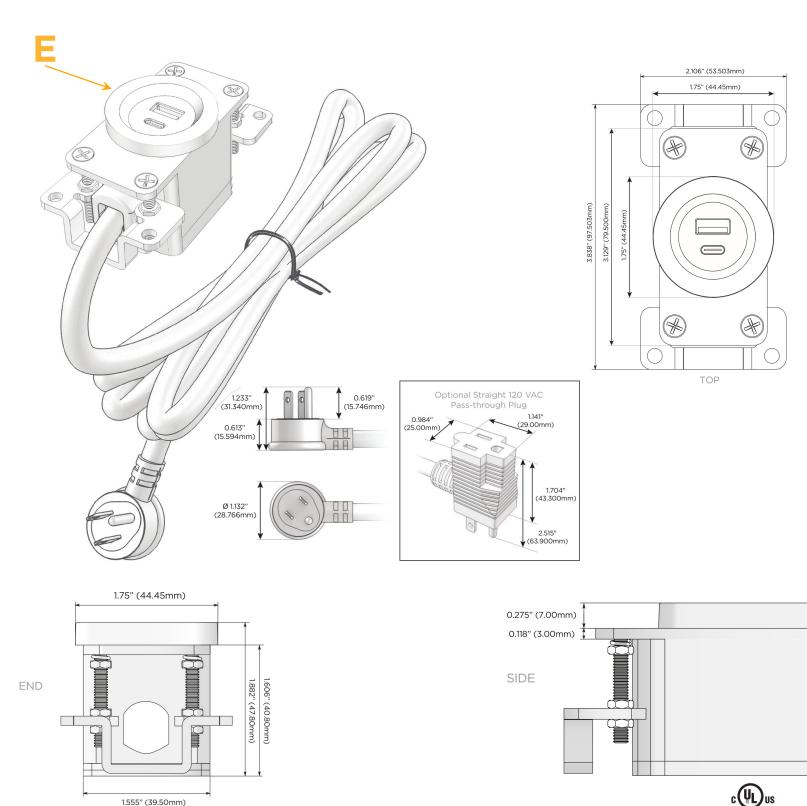

# E USB-A & USB-C (20W)

Distributed by

Mormax Company, Inc. 8 Westchester Plaza Elmsford, NY 10523

C 914-699-0101  $\square$  $\bar{\mathscr{O}}$ 

sales@mormax.com mormax.com

© 2024 Metro Light & Power, LLC. All rights reserved. US Patent No(s) 10,841,990; 10,847,959; other Patents Pending Metro Light & Power, LLC | 11 Smith St Englewood, NJ 07631 | T: 201-416-4160 | F: 208-979-4613 | info@metrolightandpower.com | www.metrolightandpower.com