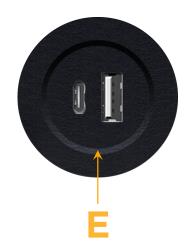

# E USB-A & USB-C (20W)

Distributed by

Mormax Company, Inc. 8 Westchester Plaza Elmsford, NY 10523

C 914-699-0101  $\square$  $\bar{\mathscr{O}}$ 

sales@mormax.com mormax.com

© 2024 Metro Light & Power, LLC. All rights reserved. US Patent No(s) 10,841,990; 10,847,959; other Patents Pending Metro Light & Power, LLC | 11 Smith St Englewood, NJ 07631 | T: 201-416-4160 | F: 208-979-4613 | info@metrolightandpower.com | www.metrolightandpower.com