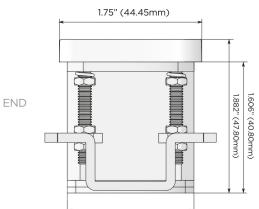

# AC POWER & DATA CONNECTIVITY SOLUTION

M-POWER-1T-6-BRNDAB

Specs:

Modules/Ports: 6 CAT 6

Distributed by

Mormax Company, Inc. 8 Westchester Plaza Elmsford, NY 10523

914-699-0101 sales@mormax.com mormax.com

1.555" (39.50mm)