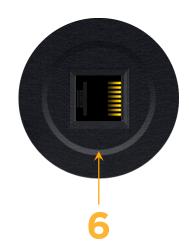

# AC POWER & DATA CONNECTIVITY SOLUTION

M-POWER-1T-6-BRNDAB

Specs:

Modules/Ports: 6 CAT 6

Distributed by

Mormax Company, Inc. 8 Westchester Plaza Elmsford, NY 10523

914-699-0101 sales@mormax.com mormax.com

1.555" (39.50mm)