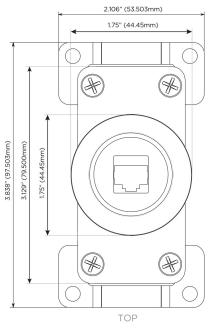

# AC POWER & DATA CONNECTIVITY SOLUTION

M-POWER-1T-6-BRNDAB

Specs:

Modules/Ports: 6 CAT 6

Distributed by

Mormax Company, Inc. 8 Westchester Plaza Elmsford, NY 10523

914-699-0101 sales@mormax.com mormax.com

1.555" (39.50mm)