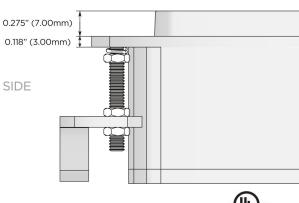

# AC POWER & DATA CONNECTIVITY SOLUTION

M-POWER-1T-6-BRNDAB

Specs:

Modules/Ports: 6 CAT 6

Distributed by

Mormax Company, Inc. 8 Westchester Plaza Elmsford, NY 10523

914-699-0101 sales@mormax.com mormax.com

1.555" (39.50mm)

CULUS LISTED E491161

© 2024 Metro Light & Power, LLC. All rights reserved. US Patent No(s) 10,841,990; 10,847,959; other Patents Pending Metro Light & Power, LLC | 11 Smith St Englewood, NJ 07631 | T: 201-416-4160 | F: 208-979-4613 | info@metrolightandpower.com | www.metrolightandpower.com