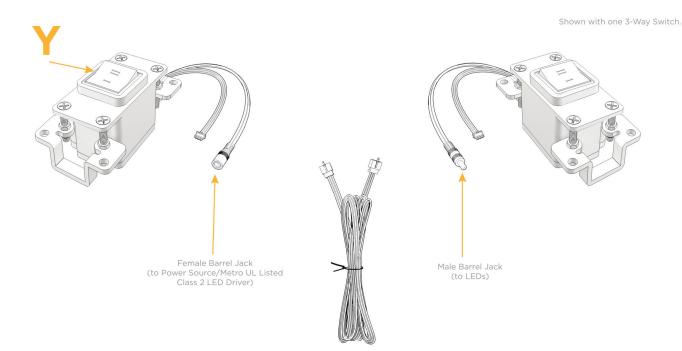

 $\Lambda$ 

UL LISTED AND APPROVED FOR USE ONLY WITH METRO LIGHT & POWER'S UL LISTED LEDS & CLASS 2 UL LISTED LED DRIVERS

 $\triangle$ 

sales@mormax.com mormax.com

Modules/Ports:

Y 3-Way Switch

13 ft Connection Wire (connects the two outlets together)