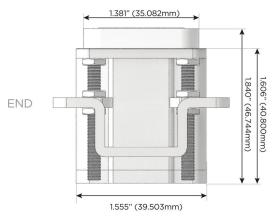

#### Plug:

Supplied with Low Profile Flat 45° Angle 120 VAC Plug

Optional Standard Straight 120 VAC Plug

Optional Straight 120 VAC Pass-through Plug

- · CLEAN, COMPACT DESIGN
- STREAMLINED
- LOW PROFILE
- SIDE-EXITING CORDS
- PLUG & PLAY
- 6' AC CORD & PLUG (FLAT PLUG STANDARD)
- CUSTOMIZABLE CONFIGURATIONS AND FINISHES
- UL LISTED FOR MOUNTING IN FURNITURE
- 15A