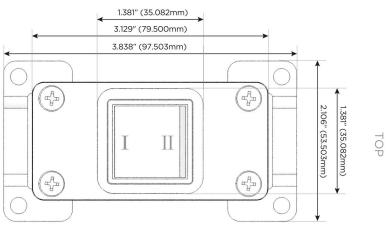

Bezel Finish: WHITE (STEEL)

Custom Finishes Available M-POWER-ITW-Y-WB(2)

## AC POWER & DATA CONNECTIVITY SOLUTION

M-POWER-1TW-Y-WB(2)

Specs:

Distributed by

Mormax Company, Inc.
8 Westchester Plaza

Elmsford, NY 10523

 $\mathcal{E}$ 

914-699-0101