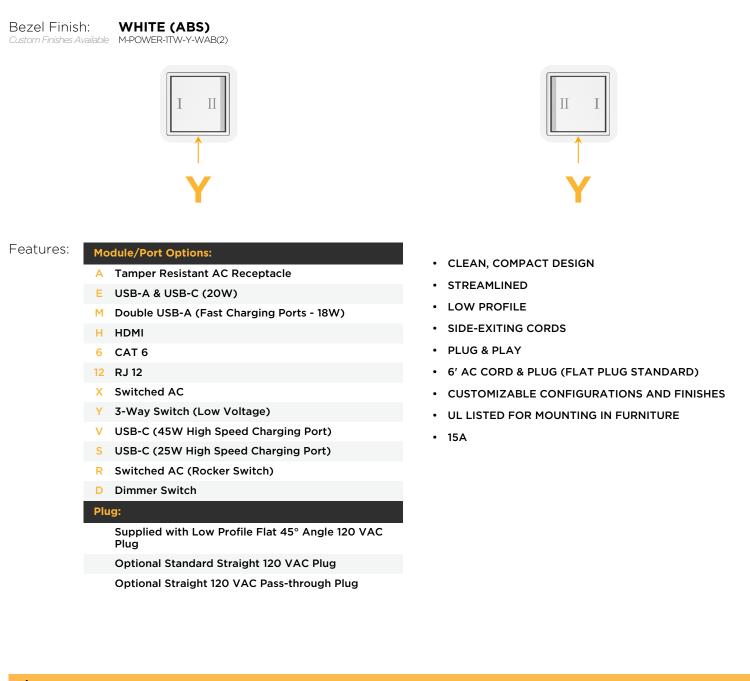

AC POWER & DATA CONNECTIVITY SOL

M-POWER-1TW-Y-WAB(2)

Distributed by

Mormax Company, Inc. 8 Westchester Plaza Elmsford, NY 10523 5 914-699-0101

] sales@mormax.com

6 mormax.com

Metro Light & Power's line of power & data solutions offers sophisticated design elements combined with greater ease of installation. Streamlined and low-profile, enhanced by side-exiting cords, our outlets advance the industry with their cutting edge look and feel. We believe flexibility is key, and we provide a variety of mounting options, including the ability to mount in limited spaces. Our outlets are available in many finishes and configurations, in addition to a custom color and finish capability for our clients.