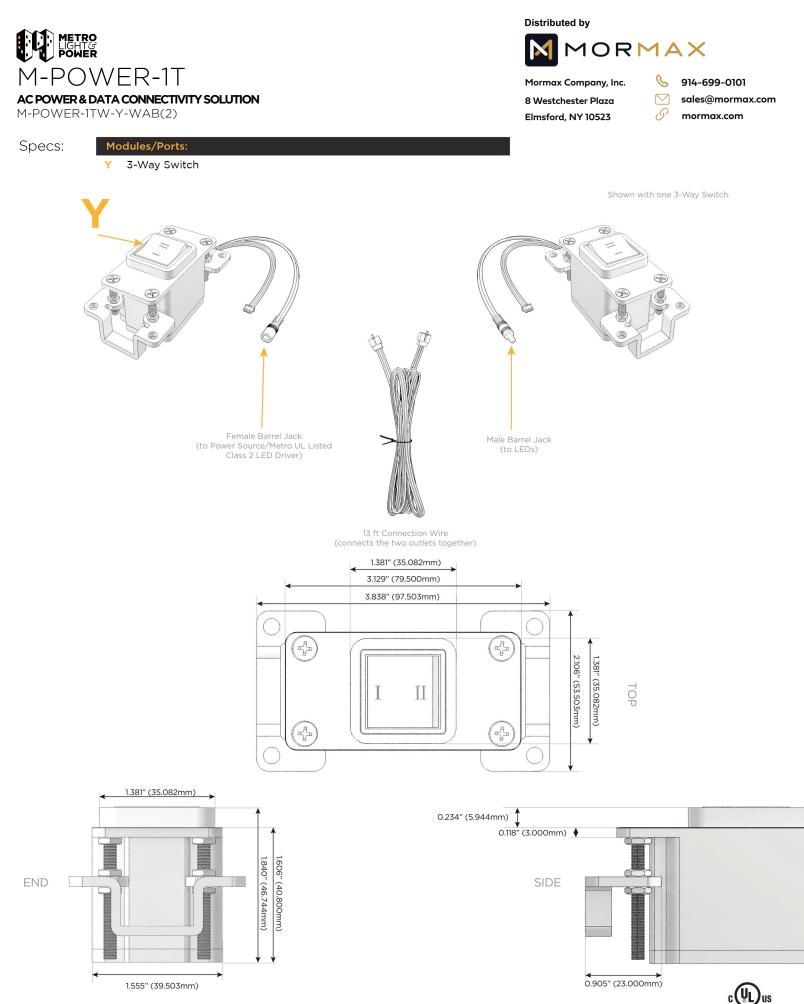

AC POWER & DATA CONNECTIVITY SOL

M-POWER-1TW-Y-WAB(2)

Distributed by

Mormax Company, Inc. 8 Westchester Plaza Elmsford, NY 10523 5 914-699-0101

] sales@mormax.com

6 mormax.com

Metro Light & Power's line of power & data solutions offers sophisticated design elements combined with greater ease of installation. Streamlined and low-profile, enhanced by side-exiting cords, our outlets advance the industry with their cutting edge look and feel. We believe flexibility is key, and we provide a variety of mounting options, including the ability to mount in limited spaces. Our outlets are available in many finishes and configurations, in addition to a custom color and finish capability for our clients.