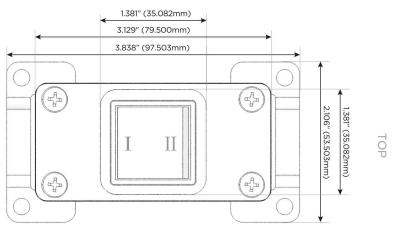

)
- Dimmer Switch

#### Plug:

Supplied with Low Profile Flat 45° Angle 120 VAC Plug

Optional Standard Straight 120 VAC Plug

Optional Straight 120 VAC Pass-through Plug

- CLEAN, COMPACT DESIGN
- STREAMLINED
- LOW PROFILE
- SIDE-EXITING CORDS
- PLUG & PLAY
- 6' AC CORD & PLUG (FLAT PLUG STANDARD)
- CUSTOMIZABLE CONFIGURATIONS AND FINISHES
- UL LISTED FOR MOUNTING IN FURNITURE
- 15A

 $\Lambda$ 

UL LISTED AND APPROVED FOR USE ONLY WITH METRO LIGHT & POWER'S UL LISTED LEDS & CLASS 2 UL LISTED LED DRIVERS





## AC POWER & DATA CONNECTIVITY SOLUTION

M-POWER-1TW-Y-SS8B(2)

Specs:

Distributed by

MORMAX

Mormax Company, Inc.
8 Westchester Plaza

Elmsford, NY 10523

**⊗** ☑

914-699-0101 sales@mormax.com

mormax.com

# Modules/Ports:

Y 3-Way Switch



(connects the two outlets together)