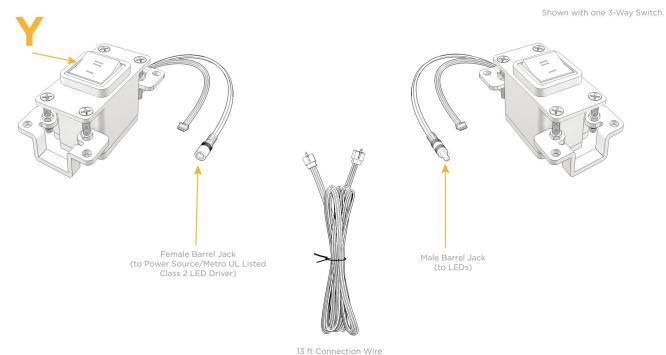

# Modules/Ports:

Y 3-Way Switch

(connects the two outlets together)

 $\Lambda$ 

UL LISTED AND APPROVED FOR USE ONLY WITH METRO LIGHT & POWER'S UL LISTED LEDS & CLASS 2 UL LISTED LED DRIVERS