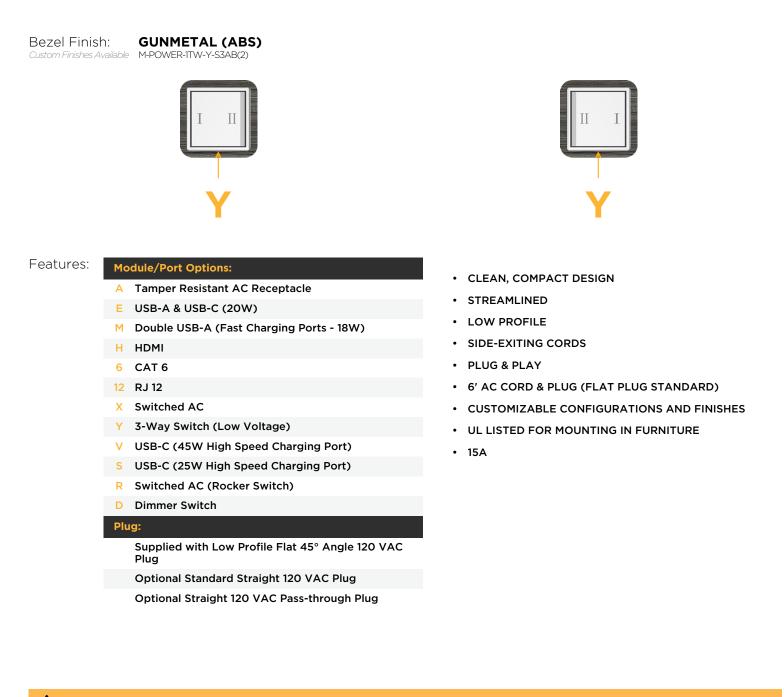

M-POWER-1TW-Y-S3AB(2)

Distributed by



Mormax Company, Inc. 8 Westchester Plaza Elmsford, NY 10523 914-699-0101

sales@mormax.com

🔗 mormax.com

Metro Light & Power's line of power & data solutions offers sophisticated design elements combined with greater ease of installation. Streamlined and low-profile, enhanced by side-exiting cords, our outlets advance the industry with their cutting edge look and feel. We believe flexibility is key, and we provide a variety of mounting options, including the ability to mount in limited spaces. Our outlets are available in many finishes and configurations, in addition to a custom color and finish capability for our clients.



🄨 UL LISTED AND APPROVED FOR USE ONLY WITH METRO LIGHT & POWER'S UL LISTED LEDS & CLASS 2 UL LISTED LED DRIVERS





© 2024 Metro Light & Power, LLC. All rights reserved. US Patent No(s) 10,841,990; 10,847,959; other Patents Pending Metro Light & Power, LLC | 11 Smith St Englewood, NJ 07631 | T: 201-416-4160 | F: 208-979-4613 | info@metrolightandpower.com | www.metrolightandpower.com LISTED E491161 FURMITURE POWER DISTRIBUTION UNIT