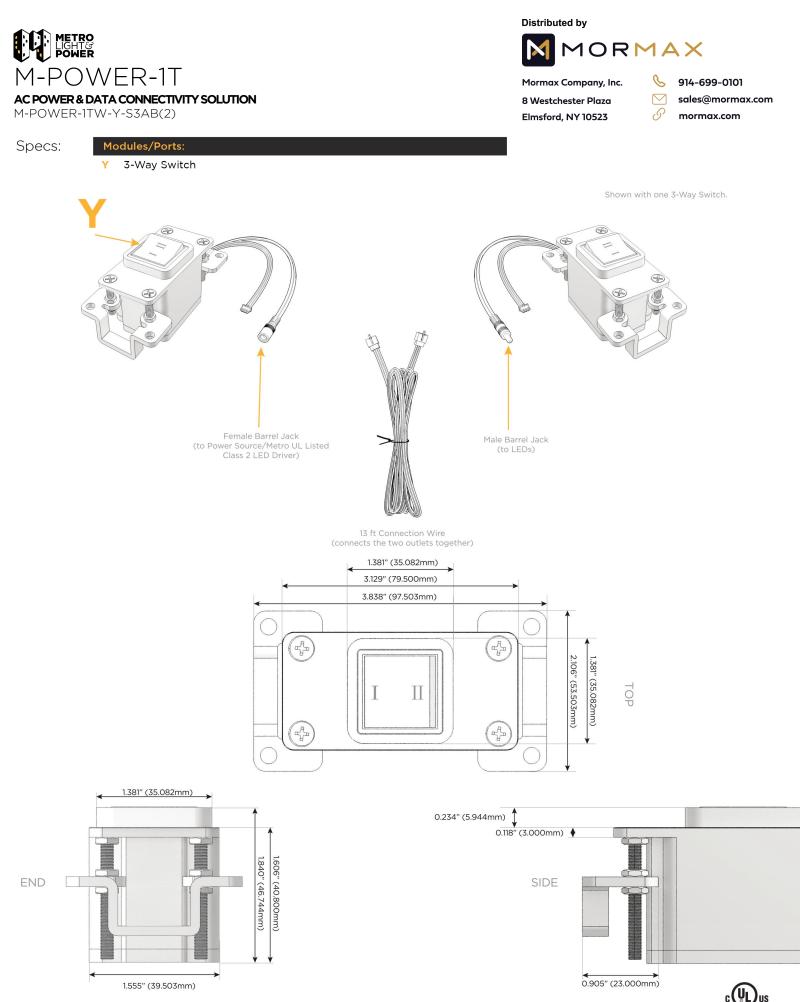

M-POWER-1TW-Y-S3AB(2)

Distributed by

Mormax Company, Inc. 8 Westchester Plaza Elmsford, NY 10523 914-699-0101

sales@mormax.com

🔗 mormax.com

Metro Light & Power's line of power & data solutions offers sophisticated design elements combined with greater ease of installation. Streamlined and low-profile, enhanced by side-exiting cords, our outlets advance the industry with their cutting edge look and feel. We believe flexibility is key, and we provide a variety of mounting options, including the ability to mount in limited spaces. Our outlets are available in many finishes and configurations, in addition to a custom color and finish capability for our clients.